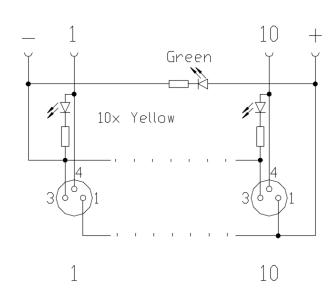

## **Dimensions**

$$\frac{\text{COLOR CODE}}{1 = \text{Brown}} (+)$$

$$3 = \text{Blue} (-)$$

- (1) Red (6)
- Green (2) Black (7)
- Yellow (3) Violet (8)
  Slate (4) Gray/Pink (9)
- Pink (5) Red/Blue (10