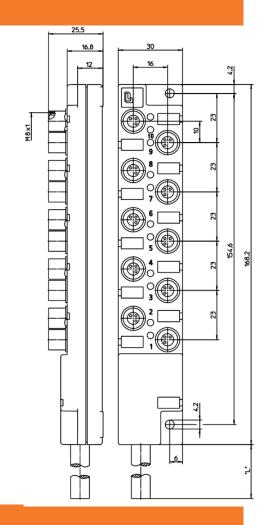

# PART NO: 800 Series M8 Plastic Passive I/O Box

| Outer Jacket Material                                                                                        | Zero Halogen PUR                                                                                                    |                                                                                                                                                                                                                                                                                                                                                                                                                                                                                                                                                                                                                                                                                                                                                                                                                                                                                                                                                                                                                                                                                                                                                                                                                                                                                                                                                                                                                                                                                                                                                                                                                                                                                                                                                                                                                                                                                                                                                                                                                                                                                                                                |
|--------------------------------------------------------------------------------------------------------------|---------------------------------------------------------------------------------------------------------------------|--------------------------------------------------------------------------------------------------------------------------------------------------------------------------------------------------------------------------------------------------------------------------------------------------------------------------------------------------------------------------------------------------------------------------------------------------------------------------------------------------------------------------------------------------------------------------------------------------------------------------------------------------------------------------------------------------------------------------------------------------------------------------------------------------------------------------------------------------------------------------------------------------------------------------------------------------------------------------------------------------------------------------------------------------------------------------------------------------------------------------------------------------------------------------------------------------------------------------------------------------------------------------------------------------------------------------------------------------------------------------------------------------------------------------------------------------------------------------------------------------------------------------------------------------------------------------------------------------------------------------------------------------------------------------------------------------------------------------------------------------------------------------------------------------------------------------------------------------------------------------------------------------------------------------------------------------------------------------------------------------------------------------------------------------------------------------------------------------------------------------------|
| Outer Diameter                                                                                               | .252"                                                                                                               |                                                                                                                                                                                                                                                                                                                                                                                                                                                                                                                                                                                                                                                                                                                                                                                                                                                                                                                                                                                                                                                                                                                                                                                                                                                                                                                                                                                                                                                                                                                                                                                                                                                                                                                                                                                                                                                                                                                                                                                                                                                                                                                                |
| Color                                                                                                        | Black                                                                                                               |                                                                                                                                                                                                                                                                                                                                                                                                                                                                                                                                                                                                                                                                                                                                                                                                                                                                                                                                                                                                                                                                                                                                                                                                                                                                                                                                                                                                                                                                                                                                                                                                                                                                                                                                                                                                                                                                                                                                                                                                                                                                                                                                |
| Suitable for C-Track                                                                                         | Yes                                                                                                                 |                                                                                                                                                                                                                                                                                                                                                                                                                                                                                                                                                                                                                                                                                                                                                                                                                                                                                                                                                                                                                                                                                                                                                                                                                                                                                                                                                                                                                                                                                                                                                                                                                                                                                                                                                                                                                                                                                                                                                                                                                                                                                                                                |
| Environmental                                                                                                |                                                                                                                     |                                                                                                                                                                                                                                                                                                                                                                                                                                                                                                                                                                                                                                                                                                                                                                                                                                                                                                                                                                                                                                                                                                                                                                                                                                                                                                                                                                                                                                                                                                                                                                                                                                                                                                                                                                                                                                                                                                                                                                                                                                                                                                                                |
| Degree of Protection                                                                                         | IP 67/ NEMA 6P                                                                                                      |                                                                                                                                                                                                                                                                                                                                                                                                                                                                                                                                                                                                                                                                                                                                                                                                                                                                                                                                                                                                                                                                                                                                                                                                                                                                                                                                                                                                                                                                                                                                                                                                                                                                                                                                                                                                                                                                                                                                                                                                                                                                                                                                |
| Operating Temperature                                                                                        | -25C (-13F)/ +70C (+158F)                                                                                           |                                                                                                                                                                                                                                                                                                                                                                                                                                                                                                                                                                                                                                                                                                                                                                                                                                                                                                                                                                                                                                                                                                                                                                                                                                                                                                                                                                                                                                                                                                                                                                                                                                                                                                                                                                                                                                                                                                                                                                                                                                                                                                                                |
| Range                                                                                                        |                                                                                                                     |                                                                                                                                                                                                                                                                                                                                                                                                                                                                                                                                                                                                                                                                                                                                                                                                                                                                                                                                                                                                                                                                                                                                                                                                                                                                                                                                                                                                                                                                                                                                                                                                                                                                                                                                                                                                                                                                                                                                                                                                                                                                                                                                |
| RoHS                                                                                                         | All materials used in the manufacture of this part meet the requirements of European Directive 2011/65/EU regarding |                                                                                                                                                                                                                                                                                                                                                                                                                                                                                                                                                                                                                                                                                                                                                                                                                                                                                                                                                                                                                                                                                                                                                                                                                                                                                                                                                                                                                                                                                                                                                                                                                                                                                                                                                                                                                                                                                                                                                                                                                                                                                                                                |
|                                                                                                              |                                                                                                                     |                                                                                                                                                                                                                                                                                                                                                                                                                                                                                                                                                                                                                                                                                                                                                                                                                                                                                                                                                                                                                                                                                                                                                                                                                                                                                                                                                                                                                                                                                                                                                                                                                                                                                                                                                                                                                                                                                                                                                                                                                                                                                                                                |
|                                                                                                              |                                                                                                                     |                                                                                                                                                                                                                                                                                                                                                                                                                                                                                                                                                                                                                                                                                                                                                                                                                                                                                                                                                                                                                                                                                                                                                                                                                                                                                                                                                                                                                                                                                                                                                                                                                                                                                                                                                                                                                                                                                                                                                                                                                                                                                                                                |
|                                                                                                              | the restriction of use                                                                                              | e of certain hazardous                                                                                                                                                                                                                                                                                                                                                                                                                                                                                                                                                                                                                                                                                                                                                                                                                                                                                                                                                                                                                                                                                                                                                                                                                                                                                                                                                                                                                                                                                                                                                                                                                                                                                                                                                                                                                                                                                                                                                                                                                                                                                                         |
|                                                                                                              | substances in electri                                                                                               | cal and electronic                                                                                                                                                                                                                                                                                                                                                                                                                                                                                                                                                                                                                                                                                                                                                                                                                                                                                                                                                                                                                                                                                                                                                                                                                                                                                                                                                                                                                                                                                                                                                                                                                                                                                                                                                                                                                                                                                                                                                                                                                                                                                                             |
|                                                                                                              | equipment. Exempti                                                                                                  | on used; 6a.                                                                                                                                                                                                                                                                                                                                                                                                                                                                                                                                                                                                                                                                                                                                                                                                                                                                                                                                                                                                                                                                                                                                                                                                                                                                                                                                                                                                                                                                                                                                                                                                                                                                                                                                                                                                                                                                                                                                                                                                                                                                                                                   |
|                                                                                                              | This product does not contain Substances                                                                            |                                                                                                                                                                                                                                                                                                                                                                                                                                                                                                                                                                                                                                                                                                                                                                                                                                                                                                                                                                                                                                                                                                                                                                                                                                                                                                                                                                                                                                                                                                                                                                                                                                                                                                                                                                                                                                                                                                                                                                                                                                                                                                                                |
| REACH Regulation (EC                                                                                         | This product does no                                                                                                | ot contain Substances                                                                                                                                                                                                                                                                                                                                                                                                                                                                                                                                                                                                                                                                                                                                                                                                                                                                                                                                                                                                                                                                                                                                                                                                                                                                                                                                                                                                                                                                                                                                                                                                                                                                                                                                                                                                                                                                                                                                                                                                                                                                                                          |
| REACH Regulation (EC 1907/2006)                                                                              | · ·                                                                                                                 | ot contain Substances<br>n (SVHC) listed on the                                                                                                                                                                                                                                                                                                                                                                                                                                                                                                                                                                                                                                                                                                                                                                                                                                                                                                                                                                                                                                                                                                                                                                                                                                                                                                                                                                                                                                                                                                                                                                                                                                                                                                                                                                                                                                                                                                                                                                                                                                                                                |
|                                                                                                              | of Very High Concer                                                                                                 |                                                                                                                                                                                                                                                                                                                                                                                                                                                                                                                                                                                                                                                                                                                                                                                                                                                                                                                                                                                                                                                                                                                                                                                                                                                                                                                                                                                                                                                                                                                                                                                                                                                                                                                                                                                                                                                                                                                                                                                                                                                                                                                                |
|                                                                                                              | of Very High Concer                                                                                                 | n (SVHC) listed on the<br>EACH candidate list in                                                                                                                                                                                                                                                                                                                                                                                                                                                                                                                                                                                                                                                                                                                                                                                                                                                                                                                                                                                                                                                                                                                                                                                                                                                                                                                                                                                                                                                                                                                                                                                                                                                                                                                                                                                                                                                                                                                                                                                                                                                                               |
|                                                                                                              | of Very High Concer<br>European Union's RI                                                                          | n (SVHC) listed on the<br>EACH candidate list in                                                                                                                                                                                                                                                                                                                                                                                                                                                                                                                                                                                                                                                                                                                                                                                                                                                                                                                                                                                                                                                                                                                                                                                                                                                                                                                                                                                                                                                                                                                                                                                                                                                                                                                                                                                                                                                                                                                                                                                                                                                                               |
| 1907/2006)                                                                                                   | of Very High Concer<br>European Union's RI                                                                          | n (SVHC) listed on the<br>EACH candidate list in                                                                                                                                                                                                                                                                                                                                                                                                                                                                                                                                                                                                                                                                                                                                                                                                                                                                                                                                                                                                                                                                                                                                                                                                                                                                                                                                                                                                                                                                                                                                                                                                                                                                                                                                                                                                                                                                                                                                                                                                                                                                               |
| 1907/2006) Accessories Included                                                                              | of Very High Concer<br>European Union's RI                                                                          | n (SVHC) listed on the<br>EACH candidate list in                                                                                                                                                                                                                                                                                                                                                                                                                                                                                                                                                                                                                                                                                                                                                                                                                                                                                                                                                                                                                                                                                                                                                                                                                                                                                                                                                                                                                                                                                                                                                                                                                                                                                                                                                                                                                                                                                                                                                                                                                                                                               |
| Accessories Included 2 Dust Covers for unused                                                                | of Very High Concer<br>European Union's RI                                                                          | n (SVHC) listed on the<br>EACH candidate list in                                                                                                                                                                                                                                                                                                                                                                                                                                                                                                                                                                                                                                                                                                                                                                                                                                                                                                                                                                                                                                                                                                                                                                                                                                                                                                                                                                                                                                                                                                                                                                                                                                                                                                                                                                                                                                                                                                                                                                                                                                                                               |
| Accessories Included 2 Dust Covers for unused sockets                                                        | of Very High Concer<br>European Union's RI                                                                          | n (SVHC) listed on the<br>EACH candidate list in                                                                                                                                                                                                                                                                                                                                                                                                                                                                                                                                                                                                                                                                                                                                                                                                                                                                                                                                                                                                                                                                                                                                                                                                                                                                                                                                                                                                                                                                                                                                                                                                                                                                                                                                                                                                                                                                                                                                                                                                                                                                               |
| Accessories Included 2 Dust Covers for unused sockets 15 attachable labels                                   | of Very High Concert<br>European Union's RI<br>excess of 0.1% mass                                                  | n (SVHC) listed on the EACH candidate list in of the item.                                                                                                                                                                                                                                                                                                                                                                                                                                                                                                                                                                                                                                                                                                                                                                                                                                                                                                                                                                                                                                                                                                                                                                                                                                                                                                                                                                                                                                                                                                                                                                                                                                                                                                                                                                                                                                                                                                                                                                                                                                                                     |
| Accessories Included 2 Dust Covers for unused sockets 15 attachable labels Ordering Information              | of Very High Concert<br>European Union's RI<br>excess of 0.1% mass                                                  | n (SVHC) listed on the EACH candidate list in of the item.  Quantity                                                                                                                                                                                                                                                                                                                                                                                                                                                                                                                                                                                                                                                                                                                                                                                                                                                                                                                                                                                                                                                                                                                                                                                                                                                                                                                                                                                                                                                                                                                                                                                                                                                                                                                                                                                                                                                                                                                                                                                                                                                           |
| Accessories Included 2 Dust Covers for unused sockets 15 attachable labels Ordering Information 800-5M NC032 | of Very High Concert<br>European Union's RI<br>excess of 0.1% mass<br>Description                                   | Cuantity  Each  Control  Contr |