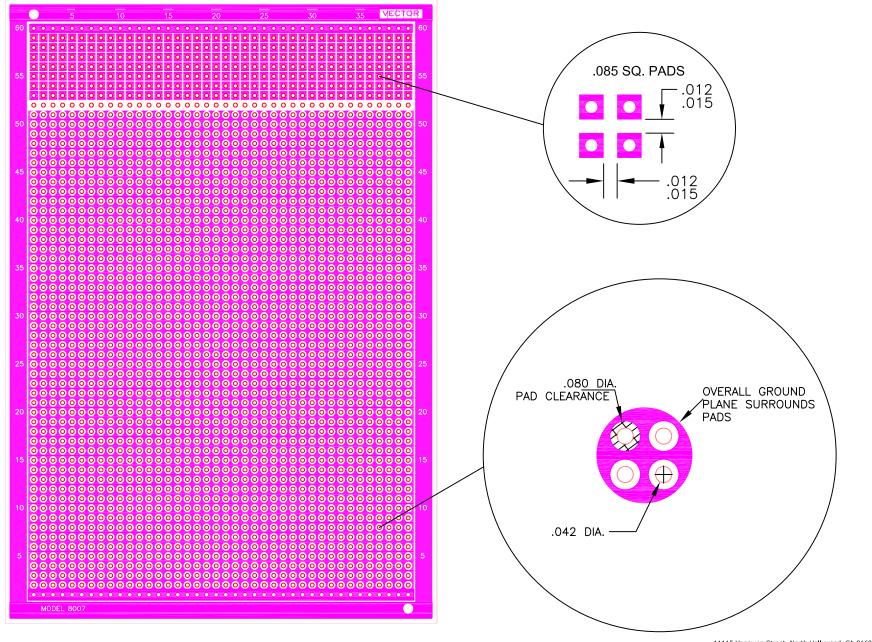

8007 4.5" H X 6.5"L X .062" TH. COMPONENT SIDE

11115 Vanowen Street, North Hollywood, CA-91605 Phone : (818) 985-8208 FAX: (818) 985 7708 www.vectorelect.com

8007 4.5" H X 6.5"L X .062" TH. WIRING SIDE

11115 Vanowen Street, North Hollywood, CA-91605 Phone : (818) 985-8208 FAX: (818) 985 7708 www.vectorelect.com

.012 .015