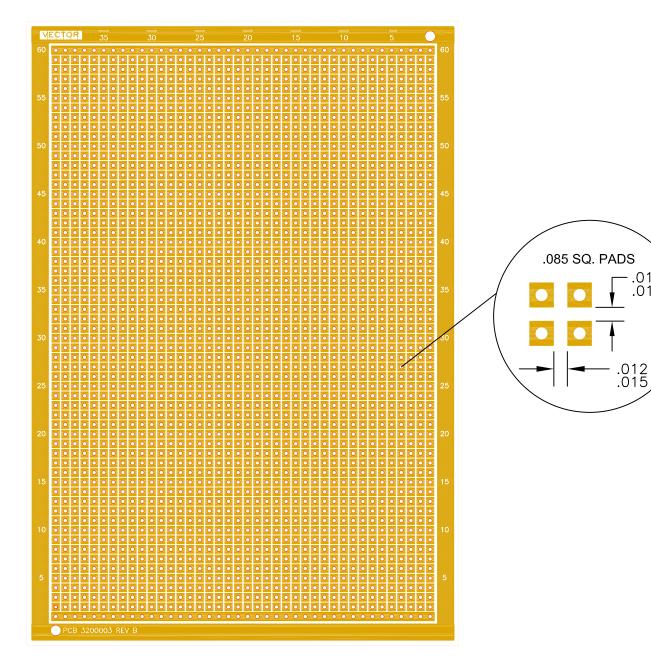

8007 4.5" H X 6.5"L X .062" TH. COMPONENT SIDE

11115 Vanowen Street, North Hollywood, CA-91605 Phone : (818) 985-8208 FAX: (818) 985 7708 www.vectorelect.com

8007 4.5" H X 6.5"L X .062" TH. WIRING SIDE

11115 Vanowen Street, North Hollywood, CA-91605 Phone : (818) 985-8208 FAX: (818) 985 7708 www.vectorelect.com

.012 .015