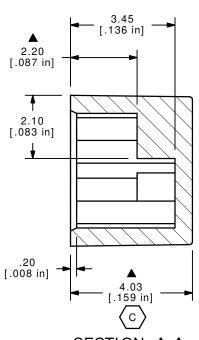

SECTION A-A SCALE 8:1

## NOTES

- 1. ALL DIMENSIONS IN MM[INCH]
- 2. GENERAL TOLERANCE: X.X=±0.4 X.XX=±0.25
- ▲ 3. COLOR: GREEN
  - 4. ▲ DENOTES CRITICAL PARAMETER.

| С                                                         | 14598                 | REMOVE TOLERANCE    | 1/4/05  | AR |  |  |
|-----------------------------------------------------------|-----------------------|---------------------|---------|----|--|--|
| В                                                         | 14558                 | REVISED AND REDRAWN | 12/3/04 | AR |  |  |
| REV                                                       | EV PCR NO DESCRIPTION |                     | DATE    | BY |  |  |
| THE INFORMATION CONTAINED IN THIS DOCUMENT IS PROPRIETARY |                       |                     |         |    |  |  |