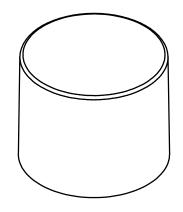

SECTION A-A SCALE 8:1

## NOTES

- 1. ALL DIMENSIONS IN MM[INCH]
- 2. GENERAL TOLERANCE: X.X=±0.4 X.XX=±0.25
- ▲ 3. COLOR: GREEN
  - 4. ▲ DENOTES CRITICAL PARAMETER.

| С                                                         | 14598                 | REMOVE TOLERANCE    | 1/4/05  | AR |  |  |
|-----------------------------------------------------------|-----------------------|---------------------|---------|----|--|--|
| В                                                         | 14558                 | REVISED AND REDRAWN | 12/3/04 | AR |  |  |
| REV                                                       | EV PCR NO DESCRIPTION |                     | DATE    | BY |  |  |
| THE INFORMATION CONTAINED IN THIS DOCUMENT IS PROPRIETARY |                       |                     |         |    |  |  |

THE INFORMATION CONTAINED IN THIS DOCUMENT IS PROPRIETARY TO E-SWITCH AND IS NOT TO BE COPIED OR TRANSFERRED

| E-SWITCH®          |                 |          |         |          |  |  |  |
|--------------------|-----------------|----------|---------|----------|--|--|--|
|                    |                 |          |         |          |  |  |  |
| TITLE 800C1GRN CAP |                 |          |         |          |  |  |  |
|                    |                 |          |         |          |  |  |  |
| SCALE 4:1          | DATE<br>12/3/04 | DR<br>AR | T800104 | REV<br>C |  |  |  |