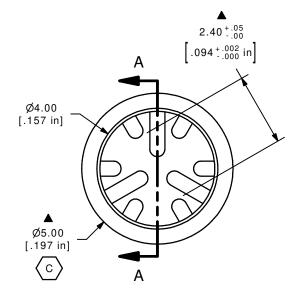

SECTION A-A SCALE 8:1

## NOTES

- 1. ALL DIMENSIONS IN MM[INCH]
- 2. GENERAL TOLERANCE:  $X.X=\pm 0.4$  $X.XX=\pm 0.25$
- ▲ 3. COLOR: RED
  - 4. ▲ DENOTES CRITICAL PARAMETER.

| С                                                         | 14598                 | REMOVE TOLERANCE    | 1/4/05  | AR |  |  |
|-----------------------------------------------------------|-----------------------|---------------------|---------|----|--|--|
| В                                                         | 14558                 | REVISED AND REDRAWN | 12/3/04 | AR |  |  |
| REV                                                       | EV PCR NO DESCRIPTION |                     | DATE    | BY |  |  |
| THE INFORMATION CONTAINED IN THIS DOCUMENT IS PROPRIETARY |                       |                     |         |    |  |  |