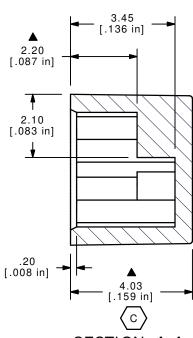

SECTION A-A SCALE 8:1

## NOTES

- 1. ALL DIMENSIONS IN MM[INCH]
- 2. GENERAL TOLERANCE:  $X.X=\pm 0.4$  $X.XX=\pm 0.25$
- ▲ 3. COLOR: RED
  - 4. ▲ DENOTES CRITICAL PARAMETER.

| С                                                         | 14598                 | REMOVE TOLERANCE    | 1/4/05  | AR |  |  |
|-----------------------------------------------------------|-----------------------|---------------------|---------|----|--|--|
| В                                                         | 14558                 | REVISED AND REDRAWN | 12/3/04 | AR |  |  |
| REV                                                       | EV PCR NO DESCRIPTION |                     | DATE    | BY |  |  |
| THE INFORMATION CONTAINED IN THIS DOCUMENT IS PROPRIETARY |                       |                     |         |    |  |  |