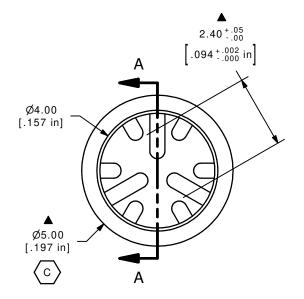

SECTION A-A SCALE 8:1

## NOTES

- 1. ALL DIMENSIONS IN MM[INCH]
- 2. GENERAL TOLERANCE: X.X=±0.4 X.XX=±0.25
- ▲ 3. COLOR: WHITE
  - 4. ▲ DENOTES CRITICAL PARAMETER.

| C                                                         | 14598              | REMOVE TOLERANCE    | 1/4/05  | AR |  |  |
|-----------------------------------------------------------|--------------------|---------------------|---------|----|--|--|
| В                                                         | 14558              | REVISED AND REDRAWN | 12/3/04 | AR |  |  |
| REV                                                       | PCR NO DESCRIPTION |                     | DATE    | BY |  |  |
| THE INFORMATION CONTAINED IN THIS DOCUMENT IS PROPRIETARY |                    |                     |         |    |  |  |

THE INFORMATION CONTAINED IN THIS DOCUMENT IS PROPRIETARY TO E-SWITCH AND IS NOT TO BE COPIED OR TRANSFERRED

| E-SWITCH®          |              |          |             |     |  |  |  |  |
|--------------------|--------------|----------|-------------|-----|--|--|--|--|
| TITLE 800C1WHT CAP |              |          |             |     |  |  |  |  |
| SCALE 4:1          | DATE 12/3/04 | DR<br>AR | DWG T800101 | REV |  |  |  |  |