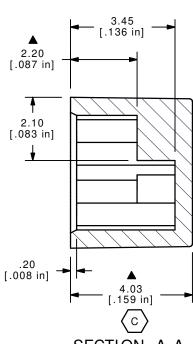

SECTION A-A SCALE 8:1

## NOTES

- 1. ALL DIMENSIONS IN MM[INCH]
- 2. GENERAL TOLERANCE: X.X=±0.4 X.XX=±0.25
- ▲ 3. COLOR: WHITE
  - 4. ▲ DENOTES CRITICAL PARAMETER.

| C                                                         | 14598              | REMOVE TOLERANCE    | 1/4/05  | AR |  |  |
|-----------------------------------------------------------|--------------------|---------------------|---------|----|--|--|
| В                                                         | 14558              | REVISED AND REDRAWN | 12/3/04 | AR |  |  |
| REV                                                       | PCR NO DESCRIPTION |                     | DATE    | BY |  |  |
| THE INFORMATION CONTAINED IN THIS DOCUMENT IS PROPRIETARY |                    |                     |         |    |  |  |