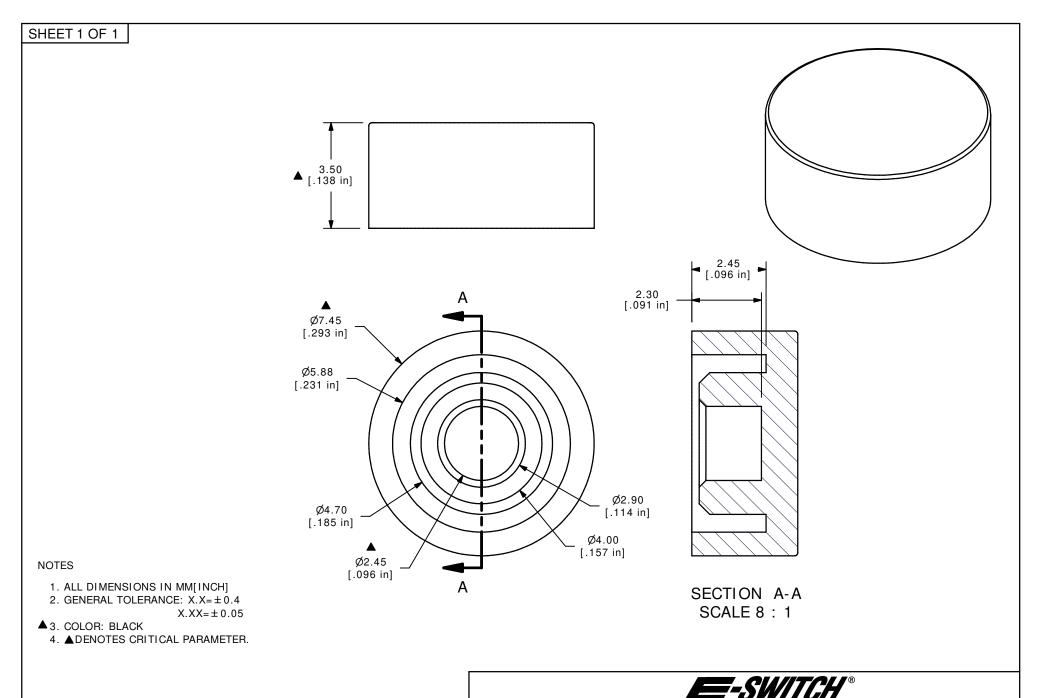

| Е                                                                                                               | 14558  | REVISED AND REDRAWN | 12/3/04 | AR | TITLE 800C2BLK CAP |         |    |         |          |
|-----------------------------------------------------------------------------------------------------------------|--------|---------------------|---------|----|--------------------|---------|----|---------|----------|
| REV                                                                                                             | PCR NO | DESCRIPTION         | DATE    | BY |                    |         |    |         |          |
| THE INFORMATION CONTAINED IN THIS DOCUMENT IS PROPRIETARY<br>TO E-SWITCH AND IS NOT TO BE COPIED OR TRANSFERRED |        |                     |         |    | SCALE<br>8:1       | 12/3/04 | AR | T800200 | REV<br>E |