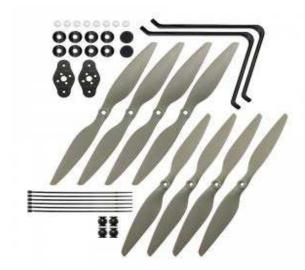

## Overview

Because crashes happen! By design, the ELEV-8 v3 Crash Pack contains the items most likely to be needed for repairing your ELEV-8 v3 Quadcopter.

The ELEV-8 landing gear legs, milled from durable HDPE, are shaped to absorb force upon hard landings to protect the electronics. The motor mounts and saddle washers are intended to break away upon a strong impact to lessen the risk of damage to your quadcopter's motors. And of course, the rotor blades are the most common piece of gear to break so we've added two sets. We've also included some smaller components for your convenience; see the Details tab for the complete pack contents.

## **Kit Contents**

- (8) Locknut, #4-40, Nylon core (#700-00024)
- (4) Vibration Damper, 80 g (#700-00098)
- (6) Zip Tie, Thin 5.9", Black (#700-00099)
- (2) Plug, fits boom tube end (#700-00145)
- (8) Saddle washer, 3/4" (#712-00010)
- (2) ELEV-8 Landing Gear (#721-80007)
- (2) Propeller, 11x4.5 MRP, L, 2-pack (#721-80040)
- (2) Propeller, 11x4.5 MRP, R, 2-pack (#721-80041)
- (2) ELEV-8 v3 Motor Mount (#721-80304)