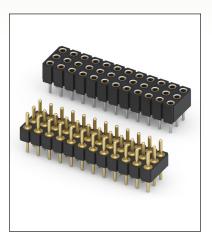

#### SERIES 804 & 805 • .100" GRID (.030" DIA. PINS), HEADERS AND SOCKETS • TRIPLE ROW

- Series 804 triple row .100" grid headers uses MM #5016 pins. See page 215 for details
- Series 805 triple row .100" grid sockets uses MM #1303 pins. See page 180 for details
- Series 805 triple row .100" grid sockets uses Hi-Rel, 6-finger BeCu #47 contact rated at 4.5 amps. See page 256 for details
- Insulators are high temperature thermoplastic, suitable for all soldering operations