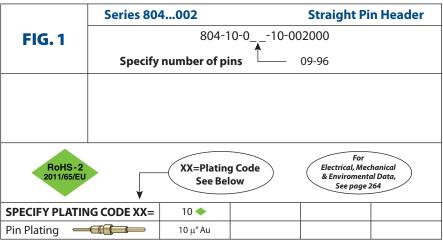

nd solution. Let us make a better world for our industry!



### Contact us

Tel: +86-755-8981 8866 Fax: +86-755-8427 6832 Email & Skype: info@chipsmall.com Web: www.chipsmall.com Address: A1208, Overseas Decoration Building, #122 Zhenhua RD., Futian, Shenzhen, China



# INTERCONNECTS

#### SERIES 804 & 805 • .100" GRID (.030" DIA. PINS), HEADERS AND SOCKETS • TRIPLE ROW



- Series 804 triple row .100" grid headers uses MM #5016 pins. See page 215 for details
- Series 805 triple row .100" grid sockets uses MM #1303 pins. See page 180 for details
- Series 805 triple row .100" grid sockets uses Hi-Rel, 6-finger BeCu #47 contact rated at 4.5 amps. See page 256 for details
- Insulators are high temperature thermoplastic, suitable for all soldering operations



### **ORDERING INFORMATION**