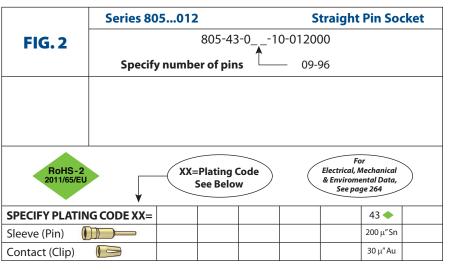

solution. Let us make a better world for our industry!



### Contact us

Tel: +86-755-8981 8866 Fax: +86-755-8427 6832 Email & Skype: info@chipsmall.com Web: www.chipsmall.com Address: A1208, Overseas Decoration Building, #122 Zhenhua RD., Futian, Shenzhen, China



# INTERCONNECTS

#### SERIES 804 & 805 • .100" GRID (.030" DIA. PINS), HEADERS AND SOCKETS • TRIPLE ROW



- Series 804 triple row .100" grid headers uses MM #5016 pins. See page 215 for details
- Series 805 triple row .100" grid sockets uses MM #1303 pins. See page 180 for details
- Series 805 triple row .100" grid sockets uses Hi-Rel, 6-finger BeCu #47 contact rated at 4.5 amps. See page 256 for details
- Insulators are high temperature thermoplastic, suitable for all soldering operations



### **ORDERING INFORMATION**