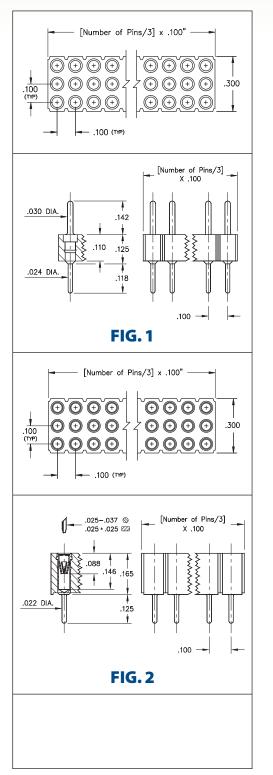

#### SERIES 804 & 805 • .100" GRID (.030" DIA. PINS), HEADERS AND SOCKETS • TRIPLE ROW

- Series 804 triple row .100" grid headers uses MM #5016 pins. See page 215 for details
- Series 805 triple row .100" grid sockets uses MM #1303 pins. See page 180 for details
- Series 805 triple row .100" grid sockets uses Hi-Rel, 6-finger BeCu #47 contact rated at 4.5 amps. See page 256 for details
- Insulators are high temperature thermoplastic, suitable for all soldering operations