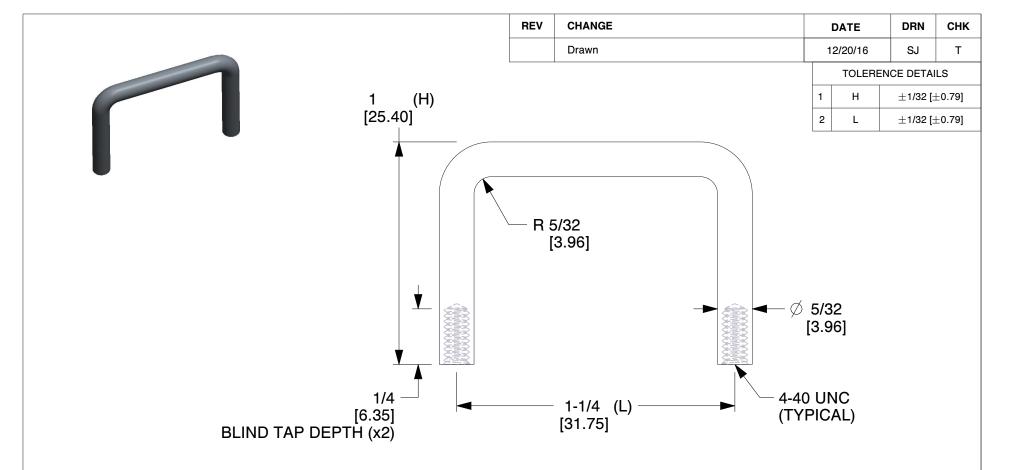

## NOTES:

- 1. Material: Aluminum (QQ-A-225/8B, QQ-A-200/9D) (RoHS Comp.)
- 2. Finish: Black Anodize
- 3. % of Thread for Tapped Holes: Form Tap 55 | Cut Tap 65
- 4: Threads are Supplied Cut or Rolled at RAF's Option Unless Noted on Order.
- 5. Threads are to Commercial 2A and 2B Standards per Handbook H-28 (Part 1)
- 6. All Drawing Dimensions are in Inches Unless Noted Otherwise
- 7. ASME Y14.5M 2009
- 8. Unless otherwise specified; Edge Breaks, Radii or Countersinks 0.005-0.015

**TOLERANCES** ALL DIMENSIONS ARE INCHES (UNLESS OTHERWISE SPECIFIED) METALLIC LENGTHS </=: 6 INCHES ± 0.005 LENGTH >: 6 INCHES ± 0.010

DIAMETERS: ± 0.005 **NON-METALLIC** 

LENGTH: ±0.010 DIAMETERS: ± 0.010 INTERNAL THREADS: MINIMUM THREAD DEPTH

COMPONENT

8042-440-A

ROUND INTERNAL THREAD HANDLE

| SCALE |
|-------|
| 2.32  |
| SHEET |

1 of 1

**HANDLES**