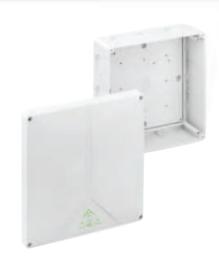

### **Standard Features**

Protection Level: IP54\* / IP65\*\*
Technical: Knockout Sidewalls

UL Recognized

Enclosure Material: Polystyrene
Gasket Material: Polyurethane
Color: Light Gray or White

Material

**Temperature Range:** Polystyrene

-40°C to 70°C (-40°F to 158°F)

• Included Accessories: (4) M25 Entry Spouts for Cables 9-18mm

(1) M25 Sealing Plug

• Accessories: See section below

\* With Supplied Entry Spouts

\*\* As Equipped or With Optional IP65 Cable Glands

### **Abox**

| Ordering<br>Information  | Cat. No. | Color | Terminal                   | Length           | Dimensions mm (in Width | )<br>Height     | Std.<br>Pk. |
|--------------------------|----------|-------|----------------------------|------------------|-------------------------|-----------------|-------------|
| Enclosure with terminals | 806-407  | gray  | 6 mm <sup>2</sup> - 5 pole | 110 mm (4.33 in) | 110 mm (4.33 in)        | 67 mm (2.64 in) | 2           |
| Enclosure - empty        | 806-907  | gray  | NA                         | 110 mm (4.33 in) | 110 mm (4.33 in)        | 67 mm (2.64 in) | 2           |