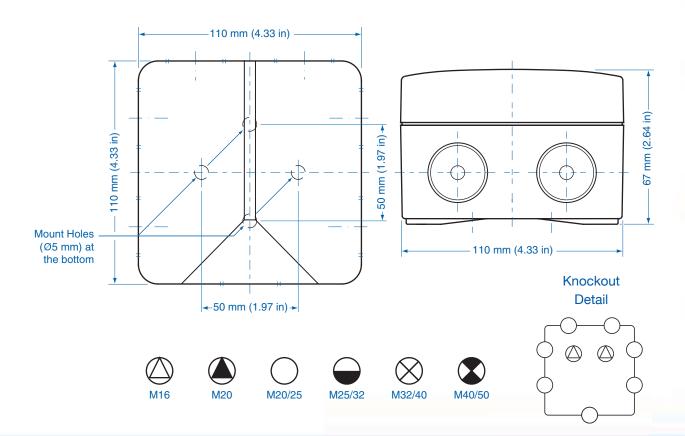

### **Standard Features**

Protection Level: IP54\* / IP65\*\*
Technical: Knockout Sidewalls

UL Recognized

Enclosure Material: Polystyrene
Gasket Material: Polyurethane
Color: Light Gray or White

Material

**Temperature Range:** Polystyrene

-40°C to 70°C (-40°F to 158°F)

• Included Accessories: (4) M25 Entry Spouts for Cables 9-18mm

(1) M25 Sealing Plug

• Accessories: See section below

\* With Supplied Entry Spouts

\*\* As Equipped or With Optional IP65 Cable Glands

### **Abox**

| Ordering<br>Information  | Cat. No. | Color | Terminal                   | Length           | Dimensions mm (in Width | )<br>Height     | Std.<br>Pk. |
|--------------------------|----------|-------|----------------------------|------------------|-------------------------|-----------------|-------------|
| Enclosure with terminals | 806-407  | gray  | 6 mm <sup>2</sup> - 5 pole | 110 mm (4.33 in) | 110 mm (4.33 in)        | 67 mm (2.64 in) | 2           |
| Enclosure - empty        | 806-907  | gray  | NA                         | 110 mm (4.33 in) | 110 mm (4.33 in)        | 67 mm (2.64 in) | 2           |