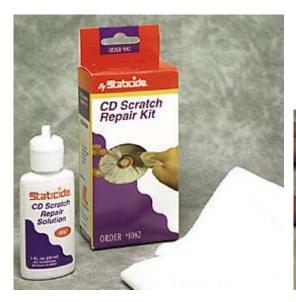

## Information for Product: #8062 - CD Scratch Repair Kit

Our disc repair kit actually resurfaces discs with each use, rather than simply attempting to remove scratches. Our specially developed polymers molecularly bond to a disc's surface, forming an optically clear protective shield that resists scratches.