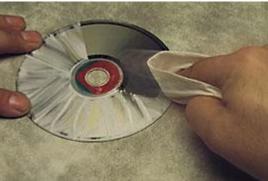

## Information for Product: #8062 - CD Scratch Repair Kit

Our disc repair kit actually resurfaces discs with each use, rather than simply attempting to remove scratches. Our specially developed polymers molecularly bond to a disc's surface, forming an optically clear protective shield that resists scratches.