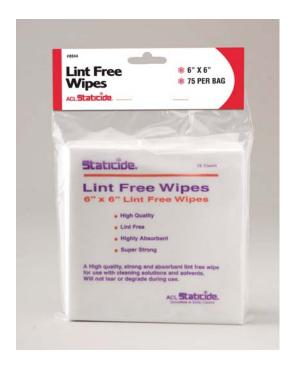

#### Product# 8044

75 wipes per bag; 12 bags per case

# 8044 Staticide® Lint-Free Wipes

### **Specifications**

♠ Dimensions: 6" x 6"

Composition: 45% polyester and 55% cellulose

Material: Spunlace, non-woven

Thickness: 12 mils (.305 mm)

Rate of Sorption: 2 seconds

Weight: 2.0 oz/yd² (67.8 g/m²)