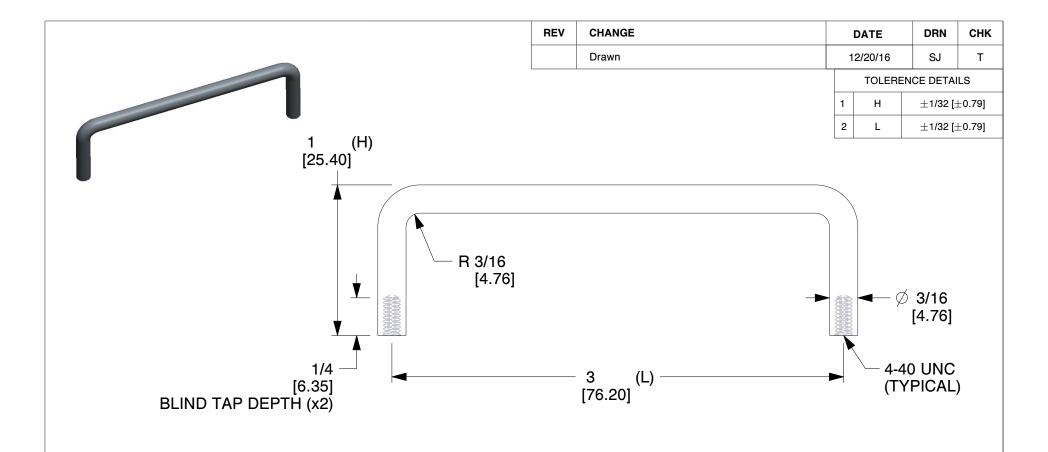

## NOTES:

- 1. Material: Aluminum (QQ-A-225/8B, QQ-A-200/9D) (RoHS Comp.)
- 2. Finish: Black Anodize
- 3. % of Thread for Tapped Holes: Form Tap 55 | Cut Tap 65
- 4: Threads are Supplied Cut or Rolled at RAF's Option Unless Noted on Order.
- 5. Threads are to Commercial 2A and 2B Standards per Handbook H-28 (Part 1)
- 6. All Drawing Dimensions are in Inches Unless Noted Otherwise
- 7. ASME Y14.5M 2009
- 8. Unless otherwise specified; Edge Breaks, Radii or Countersinks 0.005-0.015

95 Silvermine Rd., Seymour CT 06483 Tel: 203-888-2133, Fax: 203-888-9860 This Drawing is the Property of RAF. It contains confidential, proprietary information that is RAF property. Do not disclose to or duplicate for others except as authorized by RAF.

TOLERANCES
ALL DIMENSIONS ARE INCHES
(UNLESS OTHERWISE SPECIFIED)
METALLIC
LENGTHS </=: 6 INCHES ± 0.005
LENGTH >: 6 INCHES ± 0.010

DIAMETERS: ± 0.005

NON-METALLIC

LENGTH: ±0.010 DIAMETERS: ± 0.010

INTERNAL THREADS:

MINIMUM THREAD DEPTH

8075-440-A

COMPONENT

ROUND INTERNAL THREAD HANDLE

| SCALE  |
|--------|
| 1.57   |
| SHEET  |
| 1 of 1 |

**HANDLES**