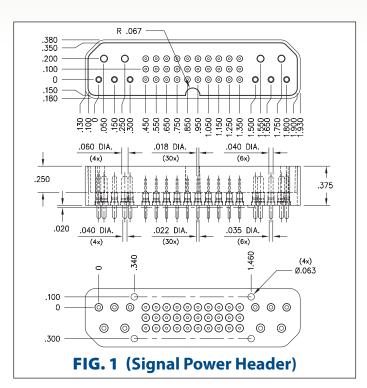

## SERIES 808 & 809 • .100" GRID (.018" DIA. PINS), STRAIGHT, SIGNAL POWER SHROUDED HEADER & SOCKET CONNECTOR

## • Series 808 and 809 signal power header & socket have a mated height of .415"

- Series 808 headers have .018" diameter (MM #3503), .040" diameter (MM #3502) and .060" diameter (MM #3501) solder tails. See pages 213 and 214 for details
- Series 809 sockets use MM #0405-0, #8852-0 and #9324-0 receptacles. See pages 170, 182 and 189 for details
- Receptacles use Hi-Rel, 4-finger BeCu #32 and #34 contacts & Hi-Rel, 6-finger BeCu #23 contacts. See pages 253, 258 and 260 for details
- Insulators are high temperature thermoplastic, suitable for most soldering processes, and feature standoffs to promote solder flow