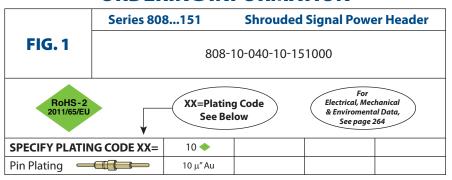

na







# **INTERCONNECTS**

## SERIES 808 & 809 • .100" GRID (.018" DIA. PINS), STRAIGHT, SIGNAL POWER SHROUDED HEADER & SOCKET CONNECTOR







## • Series 808 and 809 signal power header & socket have a mated height of .415"

- Series 808 headers have .018" diameter (MM #3503), .040" diameter (MM #3502) and .060" diameter (MM #3501) solder tails. See pages 213 and 214 for details
- Series 809 sockets use MM #0405-0, #8852-0 and #9324-0 receptacles. See pages 170, 182 and 189 for details
- Receptacles use Hi-Rel, 4-finger BeCu #32 and #34 contacts & Hi-Rel, 6-finger BeCu #23 contacts. See pages 253, 258 and 260 for details
- Insulators are high temperature thermoplastic, suitable for most soldering processes, and feature standoffs to promote solder flow

#### **ORDERING INFORMATION**