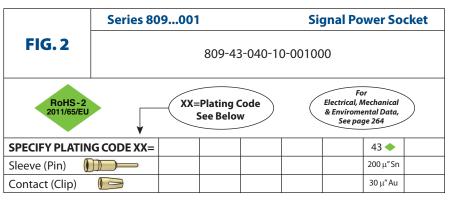

## SERIES 808 & 809 • .100" GRID (.018" DIA. PINS), STRAIGHT, SIGNAL POWER SHROUDED HEADER & SOCKET CONNECTOR

## • Series 808 and 809 signal power header & socket have a mated height of .415"

- Series 808 headers have .018" diameter (MM #3503), .040" diameter (MM #3502) and .060" diameter (MM #3501) solder tails. See pages 213 and 214 for details
- Series 809 sockets use MM #0405-0, #8852-0 and #9324-0 receptacles. See pages 170, 182 and 189 for details
- Receptacles use Hi-Rel, 4-finger BeCu #32 and #34 contacts & Hi-Rel, 6-finger BeCu #23 contacts. See pages 253, 258 and 260 for details
- Insulators are high temperature thermoplastic, suitable for most soldering processes, and feature standoffs to promote solder flow

#### **ORDERING INFORMATION**