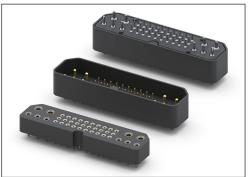

## SERIES 808 & 809 • .100" GRID (.018" DIA. PINS), STRAIGHT, SIGNAL POWER SHROUDED HEADER & SOCKET CONNECTOR

## • Series 808 and 809 signal power header & socket have a mated height of .415"

- Series 808 headers have .018" diameter (MM #3503), .040" diameter (MM #3502) and .060" diameter (MM #3501) solder tails. See pages 213 and 214 for details
- Series 809 sockets use MM #0405-0, #8852-0 and #9324-0 receptacles. See pages 170, 182 and 189 for details
- Receptacles use Hi-Rel, 4-finger BeCu #32 and #34 contacts & Hi-Rel, 6-finger BeCu #23 contacts. See pages 253, 258 and 260 for details
- Insulators are high temperature thermoplastic, suitable for most soldering processes, and feature standoffs to promote solder flow