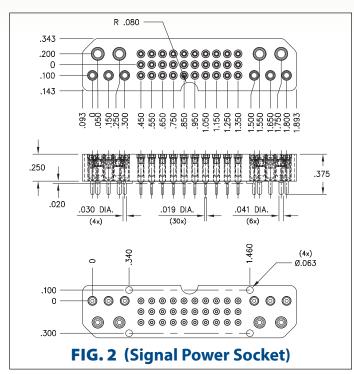

## SERIES 808 & 809 • .100" GRID (.018" DIA. PINS), STRAIGHT, SIGNAL POWER SHROUDED HEADER & SOCKET CONNECTOR

## • Series 808 and 809 signal power header & socket have a mated height of .415"

- Series 808 headers have .018" diameter (MM #3503), .040" diameter (MM #3502) and .060" diameter (MM #3501) solder tails. See pages 213 and 214 for details
- Series 809 sockets use MM #0405-0, #8852-0 and #9324-0 receptacles. See pages 170, 182 and 189 for details
- Receptacles use Hi-Rel, 4-finger BeCu #32 and #34 contacts & Hi-Rel, 6-finger BeCu #23 contacts. See pages 253, 258 and 260 for details
- Insulators are high temperature thermoplastic, suitable for most soldering processes, and feature standoffs to promote solder flow