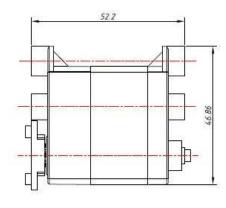

## Size Charts(mm):

## Mechanical Specification

Size 40×20×41mm

Weight 75g

Gear type 5 metal gear

Limit angle 210°±5°

Bearing 2\*Bearing

Horn gear spline Φ8mm35T

Horn type Plastic, POM