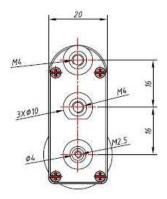

## Size Charts(mm):

## Mechanical Specification

Size 40×20×41mm

Weight 75g

Gear type 5 metal gear

Limit angle 210°±5°

Bearing 2\*Bearing

Horn gear spline Φ8mm35T

Horn type Plastic, POM