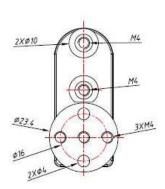

## Size Charts(mm):

## Mechanical Specification

Size 40×20×41mm

Weight 75g

Gear type 5 metal gear

Limit angle 210°±5°

Bearing 2\*Bearing

Horn gear spline Φ8mm35T

Horn type Plastic, POM