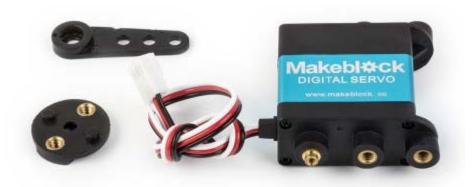

# MEDS150 Servo Motor

SKU:80802 Weight:90.00 Gram

## Demo:

Get the servo motor bracket as follow:

- MEDS15 Servo Motor Bracket-Blue(Pair)
- MEDS15 Servo Motor Bracket-Gold (Pair)