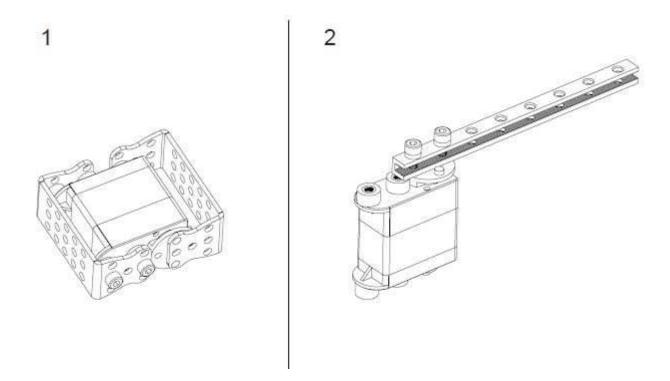

## Demo:

Get the servo motor bracket as follow:

- MEDS15 Servo Motor Bracket-Blue(Pair)
- MEDS15 Servo Motor Bracket-Gold (Pair)