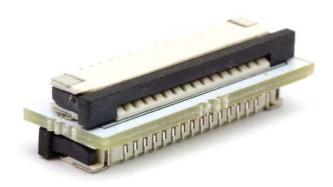

## Camera Cable Joiner/Extender for Raspberry Pi

8086-002

Extend the range of your Raspberry Pi camera module with this nifty cable joiner

The Raspberry Pi camera module comes with its own 30cm cable to connect to the Pi, but sometimes that's simply not long enough. This lovely little board lets you add extension cables to your existing camera cable, giving you as much range as you'll