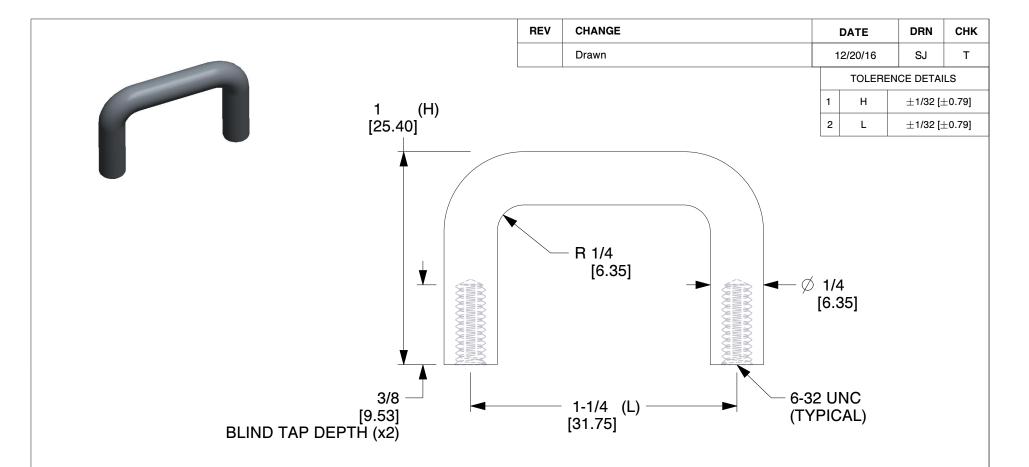

## NOTES:

- 1. Material: Aluminum (QQ-A-225/8B, QQ-A-200/9D) (RoHS Comp.)
- 2. Finish: Black Anodize
- 3. % of Thread for Tapped Holes: Form Tap 55 | Cut Tap 65
- 4: Threads are Supplied Cut or Rolled at RAF's Option Unless Noted on Order.
- 5. Threads are to Commercial 2A and 2B Standards per Handbook H-28 (Part 1)
- 6. All Drawing Dimensions are in Inches Unless Noted Otherwise
- 7. ASME Y14.5M 2009
- 8. Unless otherwise specified; Edge Breaks, Radii or Countersinks 0.005-0.015

TOLERANCES
ALL DIMENSIONS ARE INCHES
(UNLESS OTHERWISE SPECIFIED)
METALLIC
LENGTHS </=: 6 INCHES ± 0.005
LENGTH >: 6 INCHES ± 0.010

DIAMETERS: ± 0.005

NON-METALLIC

LENGTH: ±0.010 DIAMETERS: ± 0.010

INTERNAL THREADS:

MINIMUM THREAD DEPTH

8103-632-A

COMPONENT

ROUND INTERNAL THREAD HANDLE

| SCALE  |  |
|--------|--|
| 2.22   |  |
| SHEET  |  |
| 1 of 1 |  |

**HANDLES**