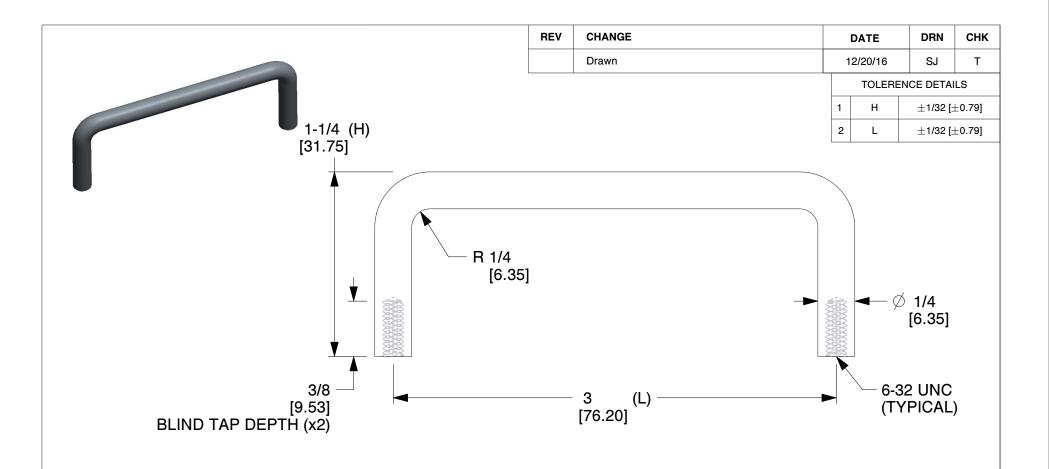

## NOTES:

- 1. Material: Aluminum (QQ-A-225/8B, QQ-A-200/9D) (RoHS Comp.)
- 2. Finish: Black Anodize
- 3. % of Thread for Tapped Holes: Form Tap 55 | Cut Tap 65
- 4: Threads are Supplied Cut or Rolled at RAF's Option Unless Noted on Order.
- 5. Threads are to Commercial 2A and 2B Standards per Handbook H-28 (Part 1)
- 6. All Drawing Dimensions are in Inches Unless Noted Otherwise
- 7. ASME Y14.5M 2009
- 8. Unless otherwise specified; Edge Breaks, Radii or Countersinks 0.005-0.015

95 Silvermine Rd., Seymour CT 06483 Tel: 203-888-2133, Fax: 203-888-9860 This Drawing is the Property of RAF. It contains confidential, proprietary information that is RAF property. Do not disclose to or duplicate for others except as authorized by RAF.

TOLERANCES
ALL DIMENSIONS ARE INCHES
(UNLESS OTHERWISE SPECIFIED)
METALLIC
LENGTHS </=: 6 INCHES ± 0.005
LENGTH >: 6 INCHES ± 0.010

DIAMETERS: ± 0.005

NON-METALLIC

LENGTH: ±0.010 DIAMETERS: ± 0.010

INTERNAL THREADS:

MINIMUM THREAD DEPTH

8119-632-A

COMPONENT

ROUND INTERNAL THREAD HANDLE

| SCALE  |
|--------|
| 1.54   |
| SHEET  |
| 1 of 1 |

**HANDLES**