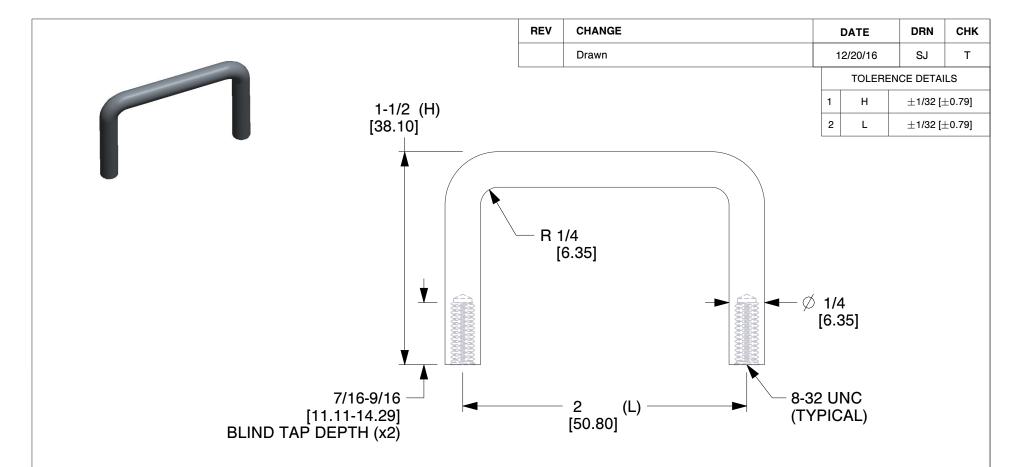

## NOTES:

- 1. Material: Stainless Steel (ASTM-A-581, A-582) (RoHS Comp.)
- 2. Finish: No Plate
- 3. % of Thread for Tapped Holes: Form Tap 55 | Cut Tap 65
- 4: Threads are Supplied Cut or Rolled at RAF's Option Unless Noted on Order.
- 5. Threads are to Commercial 2A and 2B Standards per Handbook H-28 (Part 1)
- 6. All Drawing Dimensions are in Inches Unless Noted Otherwise
- 7. ASME Y14.5M 2009
- 8. Unless otherwise specified; Edge Breaks, Radii or Countersinks 0.005-0.015

95 Silvermine Rd., Seymour CT 06483 Tel: 203-888-2133, Fax: 203-888-9860 This Drawing is the Property of RAF. It contains confidential, proprietary information that is RAF property. Do not disclose to or duplicate for others except as authorized by RAF.

TOLERANCES

ALL DIMENSIONS ARE INCHES
(UNLESS OTHERWISE SPECIFIED)

METALLIC
LENGTHS </=: 6 INCHES ± 0.005
LENGTH >: 6 INCHES ± 0.010

DIAMETERS: ±0.005
NON-METALLIC
LENGTH: ±0.010 DIAMETERS: ±0.010
INTERNAL THREADS:
MINIMUM THREAD DEPTH

8124-832-SS

COMPONENT

ROUND INTERNAL THREAD HANDLE

| HANDLES |        |
|---------|--------|
| `       | SCALE  |
| )       | 1.48   |
| DLE     | SHEET  |
|         | 1 of 1 |