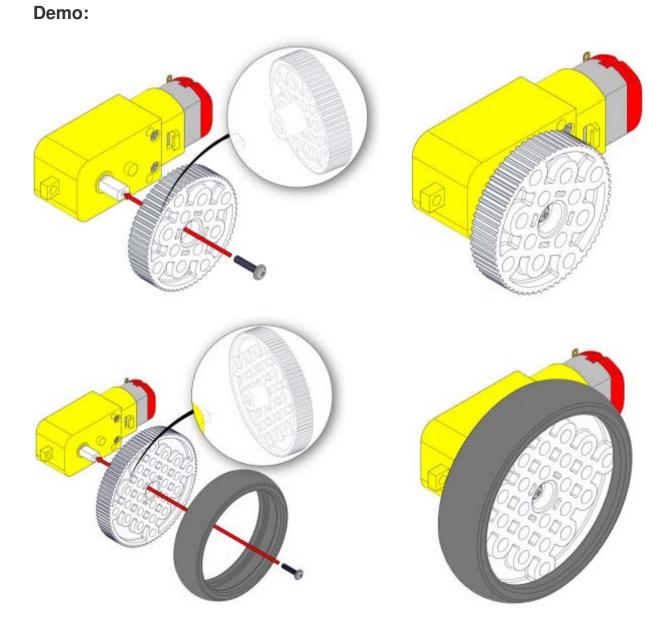

# TT Geared Motor DC 6V/200RPM

SKU: 81320 Weight: 40.00 Gram

Makeblock TT Geared Motor DC 6V/200RPM is the new power source with plastic gears in Makeblock platform. This TT Geared Motor fits perfectly with Makeblock Plastic Timing Pulley 62T and Plastic Timing Pulley 90T for the wheels system of DIY items. It can be used in Makeblock mBot as the power source.

## Part List:

- 1 x TT Geared Motor
- 2 x Socket Cap Screw M3\*25-Button Head
- 2 x Nut 3mm
- 1 x Self-drilling Screw M2.2 x 9.5

https://store.makeblock.com/tt-geared-motor-dc-6v-200rpm 8-3-18