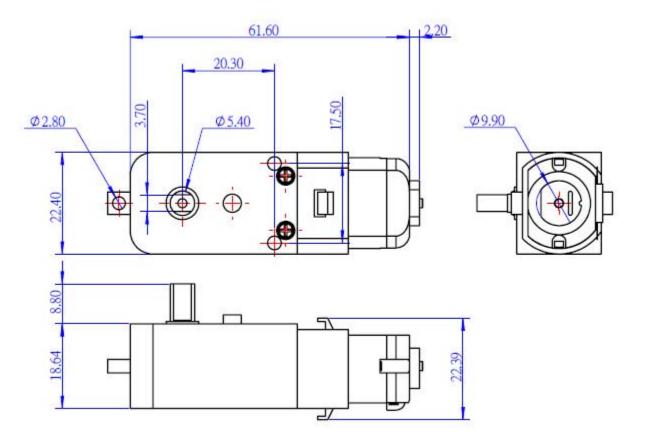

., Futian, Shenzhen, China



# Makebl**¢ck**



# TT Geared Motor DC 6V/200RPM

SKU: 81320 Weight: 40.00 Gram

Makeblock TT Geared Motor DC 6V/200RPM is the new power source with plastic gears in Makeblock platform. This TT Geared Motor fits perfectly with Makeblock Plastic Timing Pulley 62T and Plastic Timing Pulley 90T for the wheels system of DIY items. It can be used in Makeblock mBot as the power source.



#### Features:

- Support for positive and negative transfer.
- High accurateness in flow control.
- D(1.5-4)mm\*0.5m silicone tube is included for using.
- Environmental protection silicone tube for food and medical industry.
- Simple structure and low maintenance.

## **Specifications:**

- Rated Voltage: DC 6V
- No Load Speed: 200RPM±10%
- Gear Ratio 1:48

### Size Chart(mm):





## Part List:

- 1 x TT Geared Motor
- 2 x Socket Cap Screw M3\*25-Button Head
- 2 x Nut 3mm
- 1 x Self-drilling Screw M2.2 x 9.5

https://store.makeblock.com/tt-geared-motor-dc-6v-200rpm 8-3-18