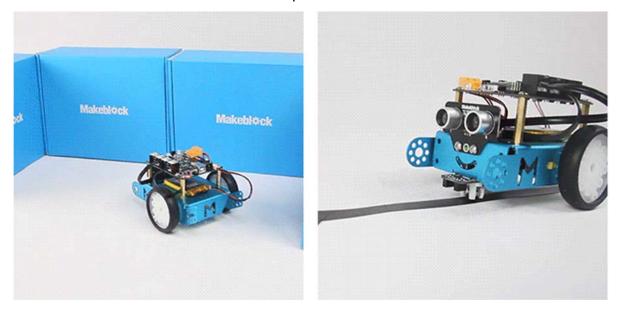

# TT Geared Motor DC 6V/200RPM

SKU: 81320 Weight: 40.00 Gram

Makeblock TT Geared Motor DC 6V/200RPM is the new power source with plastic gears in Makeblock platform. This TT Geared Motor fits perfectly with Makeblock Plastic Timing Pulley 62T and Plastic Timing Pulley 90T for the wheels system of DIY items. It can be used in Makeblock mBot as the power source.