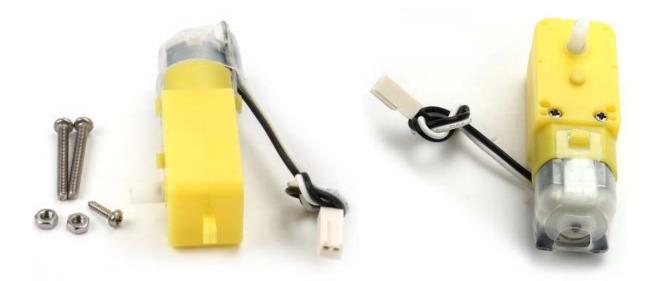

## Part List:

- 1 x TT Geared Motor
- 2 x Socket Cap Screw M3\*25-Button Head
- 2 x Nut 3mm
- 1 x Self-drilling Screw M2.2 x 9.5

https://store.makeblock.com/tt-geared-motor-dc-6v-200rpm 8-3-18