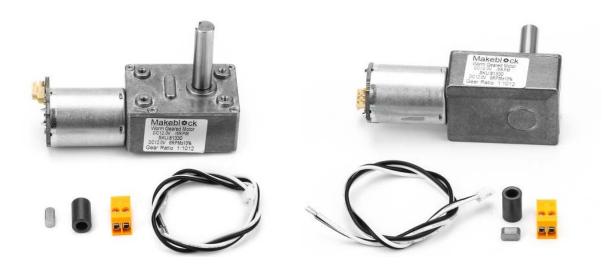

# Worm Geared Motor DC12.0V/6RPM

SKU:81330 Weight:175.00 Gram

#### **Description** :

Worm Geared Motor, a new type DC geared motor on Makeblock platform, is widely used in intelligent automation, DIY robots, and mechanical arms projects. This Worm Geared Motor, equipped with a customized 8mm output shaft with key slot, can be used to set up your projects easily.

#### **Features:**

- Brass-made worm gear and full-metal gear in the reduction box ensure high intensity and wear resistance feature;
- Equipped with a customized 8mm output shaft with key slot;
- Strong self-locking function;
- Strong magnetic carbon brush ensure the free forward/reversal rotation of the motor.

## Part List:

- 1 × Worm Geared Motor DC12.0V/6RPM
- 1  $\times$  PH2.0-2P to Stripped-End Cable
- 1 × Plug 3.96-2P
- 1 × Magnetic Flux