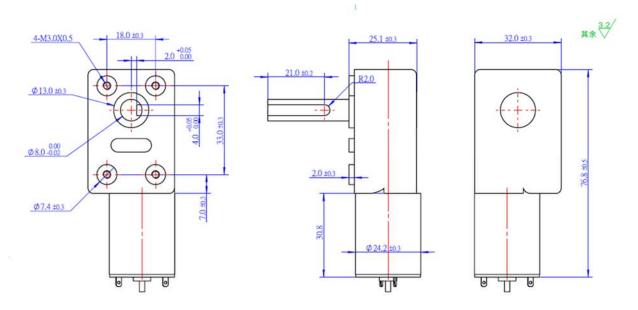

## **Specification:**

- Rated Voltage: 12 V;
- No Load Speed: 6 RPM;
- Rated Torque: 10 Kgf.cm;
- Stall Torque: 38(Min)Kgf.cm;
- Reduction Ratio: 1:1012;
- Product Dimension (L\*W\*H): -76.8 x 32 x 25mm (3.02 x 1.25 x 0.98inch) ;
- Net Weight: 170g (6oz)

### Size Chart: