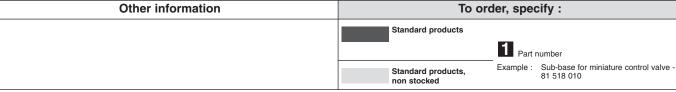

1 exhaust sub-base

1 Part numbers Mounting Machine (individual) Machine (in bank) Machine (in bank) Version end bases (pair) intermediate Connection push-in for semi-rigid tubing Ø 6 mm 81 518 010 81 518 110 81 518 210 1/8 BSP 81 518 020 81 518 120 81 518 220 tapped Characteristics Mounting 2 screws M4 2 screws M4 2 screws M4 222 444 235 Weight g Connections Pneumatic 1 - Supply 2 - Output at rest (NO) 3 - Exhaust 1 - Supply common 2 Output at rest 2 - Output at rest (NO) 3 - Common exhaust (NO) Output operating 4 - Output operating (NC) 4 - Output operating Note: For optimum flow, a can be used with maximum of 6 valves can be mounted on the manifold Note: 1 set comprising: 1 supply sub-base