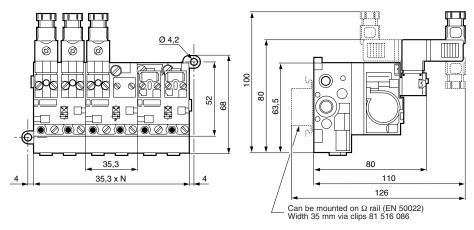

Dimensions with miniature control valves 81 516 (page 5/8) + miniature solenoid valves (page 5/4) + connectors (5/11)

Products and specifications subject to change without notice.

Consult factory for application assistance.