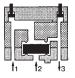

#### AND element

The output signal "S" is present only when signals "a" AND "b" are present simultaneously. S = a AND b S = a . b

10 million

25

10 million

25

Other information

See page 4/8 for mounting plan for logic elements.