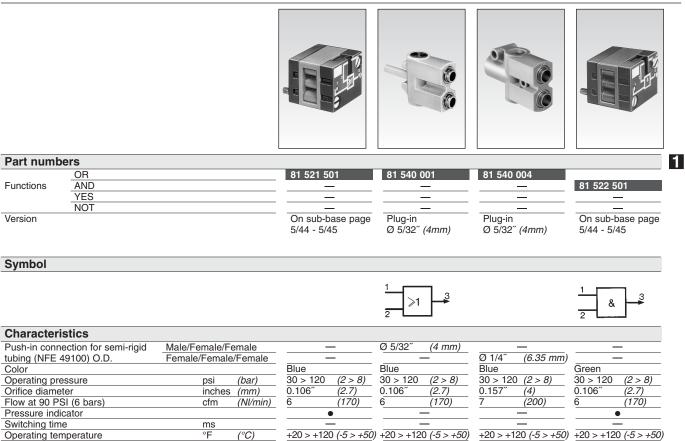

### Logic elements

Pilot/pressure curves

Operating temperature

Mechanical life

Weight

#### P.p : Pilot pressure

Color

P.a : Supply pressure

#### Principle of operation

°F

cycles

grams

(°C)

25

10 million

12

#### AND element

The output signal "S" is present only when signals "a" AND "b" are present simultaneously. S = a AND b S = a . b

10 million

25

10 million

25

Other information

See page 4/8 for mounting plan for logic elements.