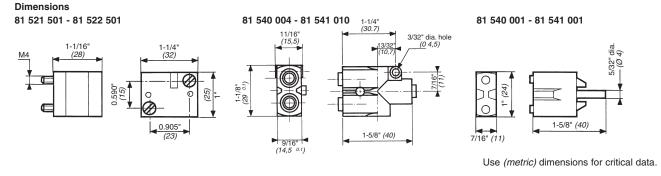

#### AND element

The output signal "S" is present only when signals "a" AND "b" are present simultaneously. S = a AND b S = a . b

10 million

25

10 million

25

Other information

See page 4/8 for mounting plan for logic elements.