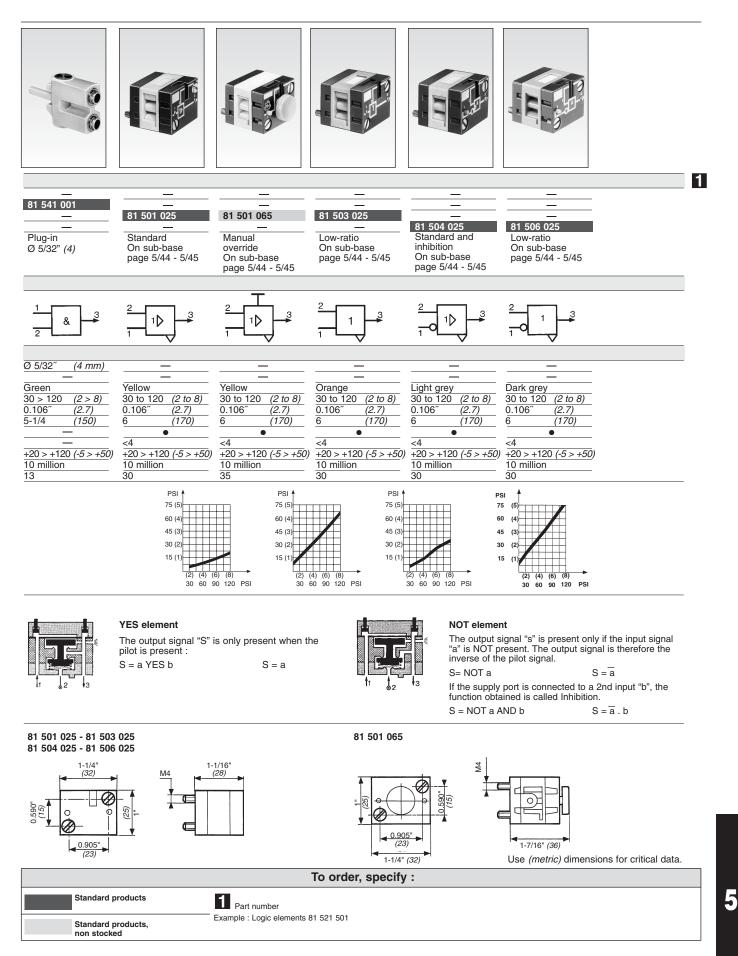

### Logic elements

Pilot/pressure curves

Operating temperature

Mechanical life

Weight

#### P.p : Pilot pressure

Color

P.a : Supply pressure

#### Principle of operation

°F

cycles

grams

(°C)

25

10 million

12

#### AND element

The output signal "S" is present only when signals "a" AND "b" are present simultaneously. S = a AND b S = a . b

10 million

25

10 million

25

Other information

See page 4/8 for mounting plan for logic elements.