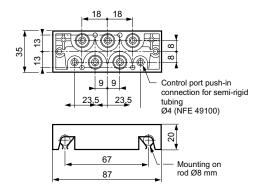

| Part numbers                          |                               |            |            |
|---------------------------------------|-------------------------------|------------|------------|
| Single sub-base (with clips)          |                               |            |            |
| Single sub-base with side connections |                               | 81 543 006 | 81 543 206 |
| Characteristic                        | es ·                          |            |            |
| o ::                                  | push-in for semi-rigid tubing | G C        | Ø 0        |
| Connection                            | (NFE49100)<br>tapped hole     | Ø 6 mm     | Ø 8 mm     |
| Weight                                | (grams)                       | 950        | 950        |
| Dimensions                            |                               |            |            |

## Port

1= supply

2= output port at rest

3= exhaust port 2

4= output port on actuation

5= exhaust port of 4

12= rest pilot

14= actuation pilot