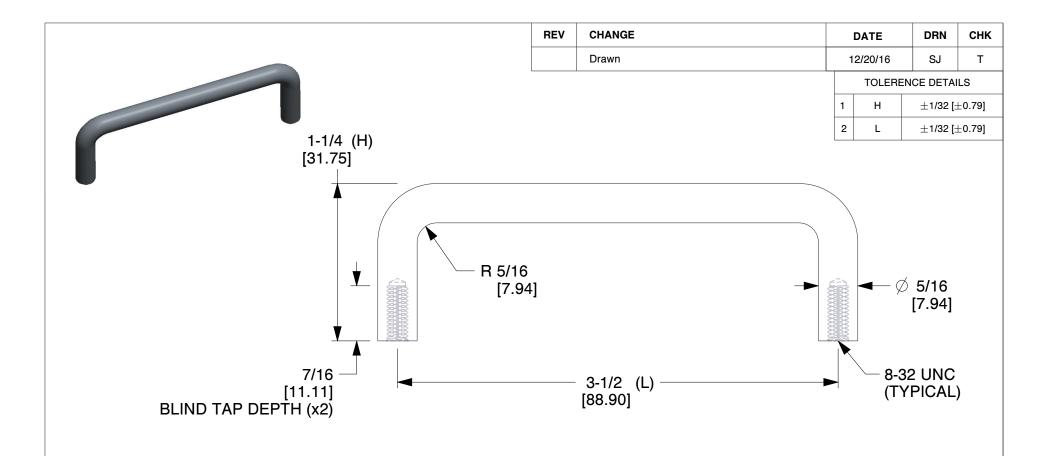

## NOTES:

- 1. Material: Stainless Steel (ASTM-A-581, A-582) (RoHS Comp.)
- 2. Finish: No Plate
- 3. % of Thread for Tapped Holes: Form Tap 55 | Cut Tap 65
- 4: Threads are Supplied Cut or Rolled at RAF's Option Unless Noted on Order.
- 5. Threads are to Commercial 2A and 2B Standards per Handbook H-28 (Part 1)
- 6. All Drawing Dimensions are in Inches Unless Noted Otherwise
- 7. ASME Y14.5M 2009
- 8. Unless otherwise specified; Edge Breaks, Radii or Countersinks 0.005-0.015

TOLERANCES
ALL DIMENSIONS ARE INCHES
(UNLESS OTHERWISE SPECIFIED)
METALLIC
LENGTHS </=: 6 INCHES ± 0.005
LENGTH >: 6 INCHES ± 0.010

DIAMETERS: ± 0.005

NON-METALLIC

LENGTH: ±0.010 DIAMETERS: ± 0.010

INTERNAL THREADS:

MINIMUM THREAD DEPTH

8156-832-SS

COMPONENT

ROUND INTERNAL THREAD HANDLE

SCALE 1.31 SHEET

1 of 1

**HANDLES**