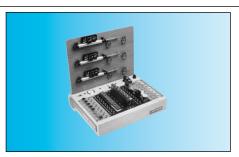

### **Teaching materials**

- Ideal for learning pneumatics
- For high schools, colleges and training centres

| Part numbers                                        |            |             |
|-----------------------------------------------------|------------|-------------|
| Training console PUMA 2000                          | 81 598 940 | _           |
| Add-on unit                                         | <u> </u>   | 81 598 941  |
| Weight (kg)                                         | 30         | 4           |
| Characteristics                                     |            |             |
| Maintained sequencer sub-base assembly              | •          |             |
| 1 relay sub-base                                    | •          | _           |
| 1 peripheral sub-base                               | •          |             |
| 1 plate with 8 push-buttons                         |            | <u> </u>    |
| 1 plate with 8 indicators                           |            | <u> </u>    |
| 1 basic console                                     |            | <u> </u>    |
| 1 cylinder mounting plate                           | •          |             |
| (3 cylinders + control valves + position detectors) |            | <del></del> |
| 2 electro-pneumatic interface units                 |            |             |
| 1 pneumo-electrical interface unit                  |            | •           |

#### 81 598 940