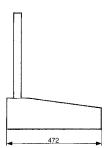

|             |
| 1 relay sub-base                                    | •          | _           |
| 1 peripheral sub-base                               | •          |             |
| 1 plate with 8 push-buttons                         |            | <u> </u>    |
| 1 plate with 8 indicators                           |            | <u> </u>    |
| 1 basic console                                     |            | <u> </u>    |
| 1 cylinder mounting plate                           | •          |             |
| (3 cylinders + control valves + position detectors) |            | <del></del> |
| 2 electro-pneumatic interface units                 |            |             |
| 1 pneumo-electrical interface unit                  |            | •           |

#### Dimensions

#### 81 598 940