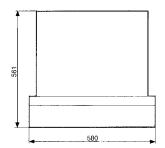

|             |
| 1 relay sub-base                                    | •          | _           |
| 1 peripheral sub-base                               | •          |             |
| 1 plate with 8 push-buttons                         |            | <u> </u>    |
| 1 plate with 8 indicators                           |            | <u> </u>    |
| 1 basic console                                     |            | <u> </u>    |
| 1 cylinder mounting plate                           | •          |             |
| (3 cylinders + control valves + position detectors) |            | <del></del> |
| 2 electro-pneumatic interface units                 |            |             |
| 1 pneumo-electrical interface unit                  |            | •           |

#### Dimensions

#### 81 598 940