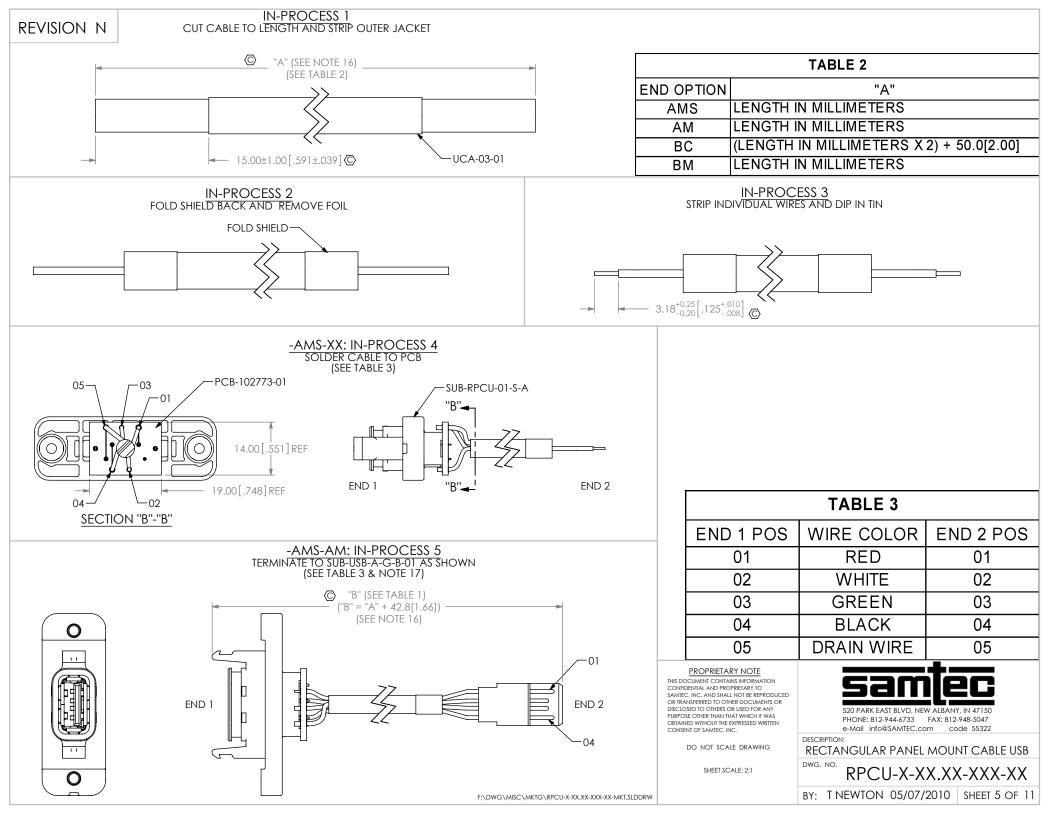

0

11

0

-AMS-AM: IN-PROCESS 8 CRIMP SHELLS OVER BRAID AND TRIM EXCESS SHIELD

PROPRIETARY NOTE THIS DOCUMENT CONTAINS INFORMATION CONFIDENTIAL AND PROPRIETARY TO SAMTEC, INC, AND SHALL NOT BE REPRODUCED OR TRANSFERRED TO OTHER DOCUMENTS OR DISCLOSED TO OTHERS OR USED FOR ANY PURPOSE OTHER THAN THAT WHICH IT WAS OBTAINED WITHOUT THE EXPRESSED WRITTEN CONSENT OF SAMTEC, INC. DESCRIPTION: