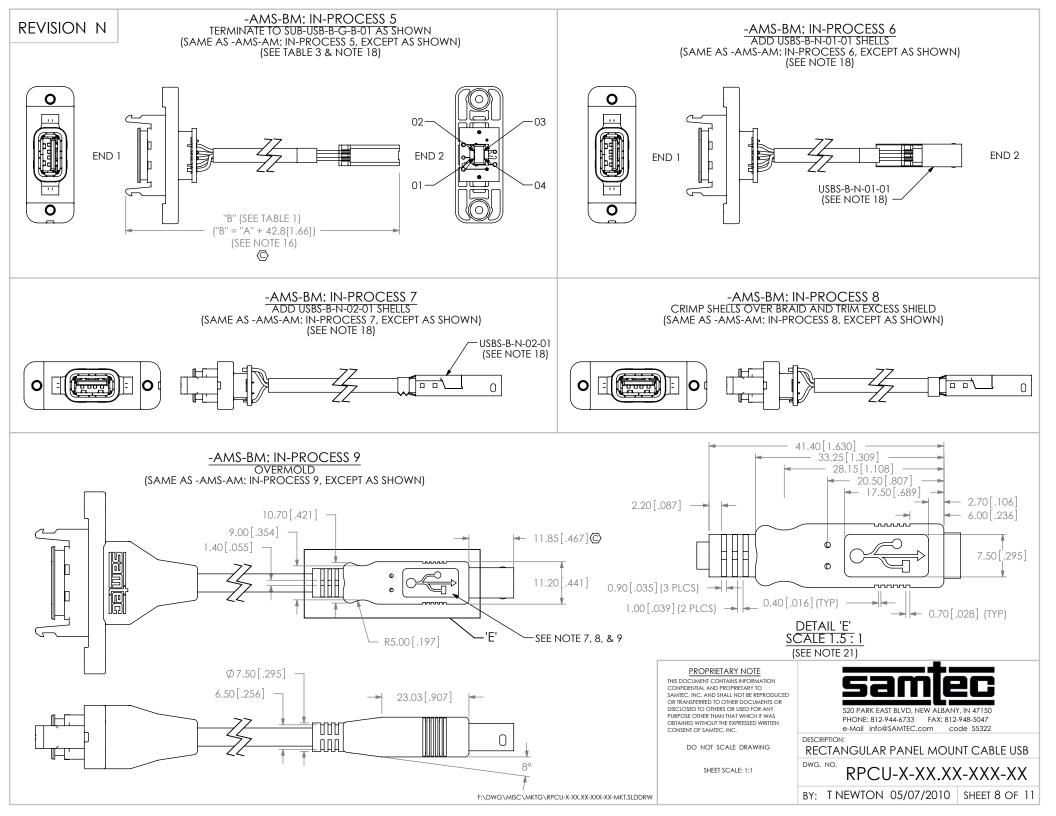

0

11

0

-AMS-AM: IN-PROCESS 8 CRIMP SHELLS OVER BRAID AND TRIM EXCESS SHIELD

PROPRIETARY NOTE THIS DOCUMENT CONTAINS INFORMATION CONFIDENTIAL AND PROPRIETARY TO SAMTEC, INC, AND SHALL NOT BE REPRODUCED OR TRANSFERRED TO OTHER DOCUMENTS OR DISCLOSED TO OTHERS OR USED FOR ANY PURPOSE OTHER THAN THAT WHICH IT WAS OBTAINED WITHOUT THE EXPRESSED WRITTEN CONSENT OF SAMTEC, INC. DESCRIPTION: