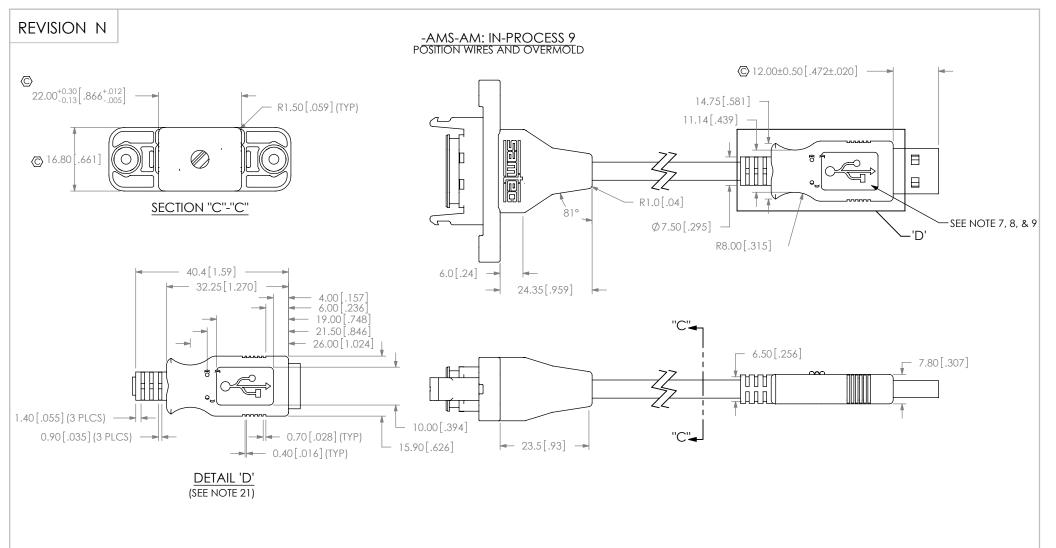

business relationship with you and hope to provide you with the best service and solution. Let us make a better world for our industry!



## Contact us

Tel: +86-755-8981 8866 Fax: +86-755-8427 6832 Email & Skype: info@chipsmall.com Web: www.chipsmall.com Address: A1208, Overseas Decoration Building, #122 Zhenhua RD., Futian, Shenzhen, China















0

11

0





-AMS-AM: IN-PROCESS 8 CRIMP SHELLS OVER BRAID AND TRIM EXCESS SHIELD



PROPRIETARY NOTE THIS DOCUMENT CONTAINS INFORMATION CONFIDENTIAL AND PROPRIETARY TO SAMTEC, INC, AND SHALL NOT BE REPRODUCED OR TRANSFERRED TO OTHER DOCUMENTS OR DISCLOSED TO OTHERS OR USED FOR ANY PURPOSE OTHER THAN THAT WHICH IT WAS OBTAINED WITHOUT THE EXPRESSED WRITTEN CONSENT OF SAMTEC, INC. DESCRIPTION:

DO NOT SCALE DRAWING

SHEET SCALE: 1:1





| PROPRIETARY NOTE<br>THIS DOCUMENT CONTAINS INFORMATION<br>CONFIDENTIAL AND PROPRIETARY TO<br>SAMTEC, INC. AND SHALL NOT BE REPRODUCED<br>OR TRANSFERRED TO OTHER DOCUMENTS OR<br>DISCLOSED TO OTHERS OR USED FOR ANY<br>PURPOSE OTHER THAN THAT WHICH IT WAS<br>OBTAINED WITHOUT THE EXPRESSED WRITTEN<br>CONSENT OF SAMTEC, INC. | 520 PARK EAST BLVD, NEW ALBANY, IN 47150<br>PHONE: 812-944-6733 FAX: 812-948-5047<br>e-Mail info@SAMTEC.com code 55322 |
|-----------------------------------------------------------------------------------------------------------------------------------------------------------------------------------------------------------------------------------------------------------------------------------------------------------------------------------|--------------------------