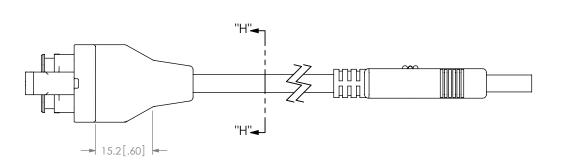

| DWG. NO. RPCU-X-XX.XX-XXX-XX                                                                                           |
|                                                                                                                                                                                                                                                                                                                                   | BY: T NEWTON 05/07/2010 SHEET 7 OF 11                                                                                  |











SECTION "H"-"H"



F:\DWG\MISC\MKTG\RPCU-X-XX.XX-XXX-XX-MKT.SLDDRW