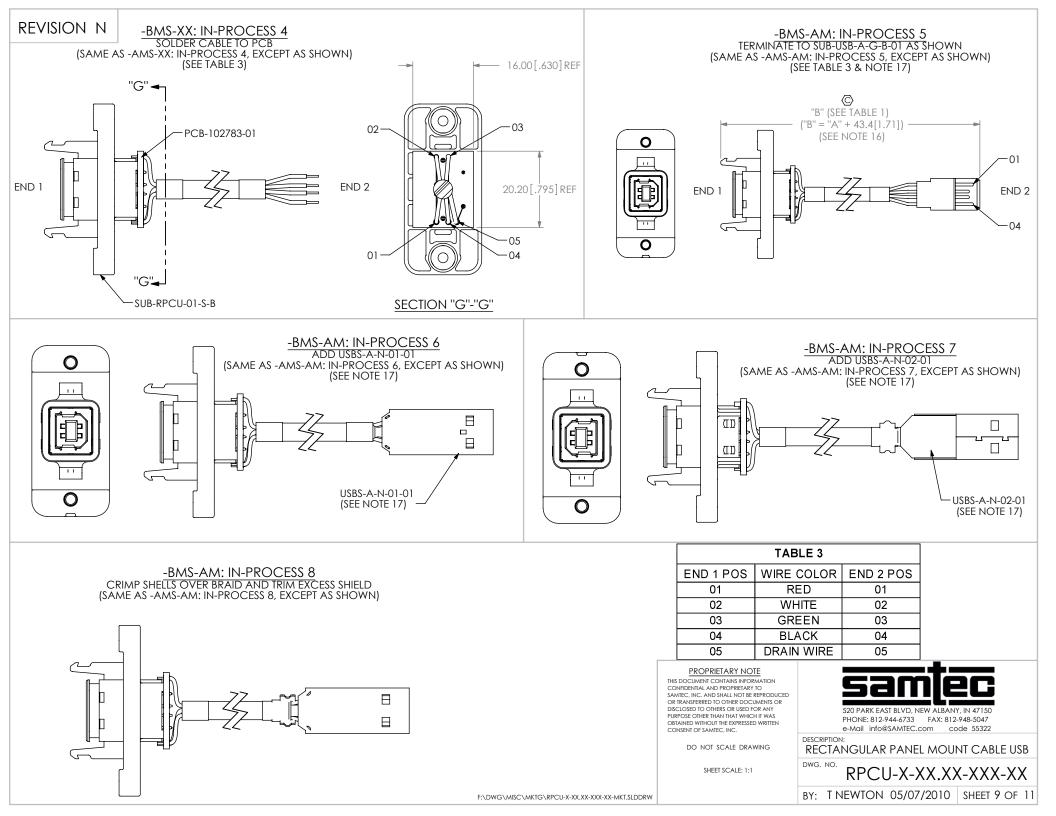

| DWG. NO. RPCU-X-XX.XX-XXX-XX                                                                                           |
|                                                                                                                                                                                                                                                                                                                                   | BY: T NEWTON 05/07/2010 SHEET 7 OF 11                                                                                  |











SECTION "H"-"H"



F:\DWG\MISC\MKTG\RPCU-X-XX.XX-XXX-XX-MKT.SLDDRW