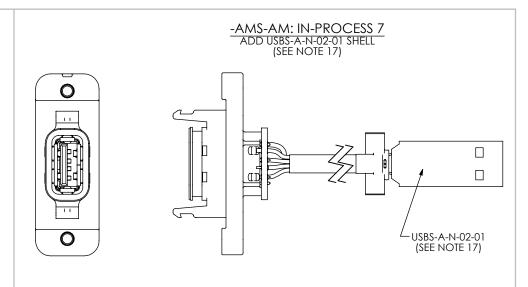

0

11

0

-AMS-AM: IN-PROCESS 8 CRIMP SHELLS OVER BRAID AND TRIM EXCESS SHIELD

PROPRIETARY NOTE THIS DOCUMENT CONTAINS INFORMATION CONFIDENTIAL AND PROPRIETARY TO SAMTEC, INC, AND SHALL NOT BE REPRODUCED OR TRANSFERRED TO OTHER DOCUMENTS OR DISCLOSED TO OTHERS OR USED FOR ANY PURPOSE OTHER THAN THAT WHICH IT WAS OBTAINED WITHOUT THE EXPRESSED WRITTEN CONSENT OF SAMTEC, INC. DESCRIPTION: