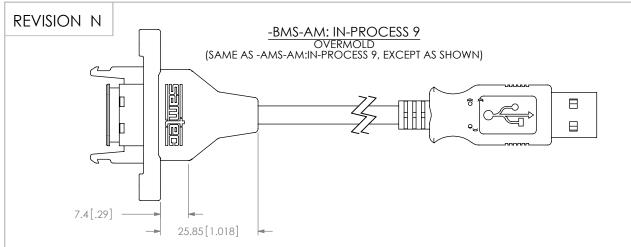

0

11

0

-AMS-AM: IN-PROCESS 8 CRIMP SHELLS OVER BRAID AND TRIM EXCESS SHIELD

PROPRIETARY NOTE THIS DOCUMENT CONTAINS INFORMATION CONFIDENTIAL AND PROPRIETARY TO SAMTEC, INC, AND SHALL NOT BE REPRODUCED OR TRANSFERRED TO OTHER DOCUMENTS OR DISCLOSED TO OTHERS OR USED FOR ANY PURPOSE OTHER THAN THAT WHICH IT WAS OBTAINED WITHOUT THE EXPRESSED WRITTEN CONSENT OF SAMTEC, INC. DESCRIPTION: