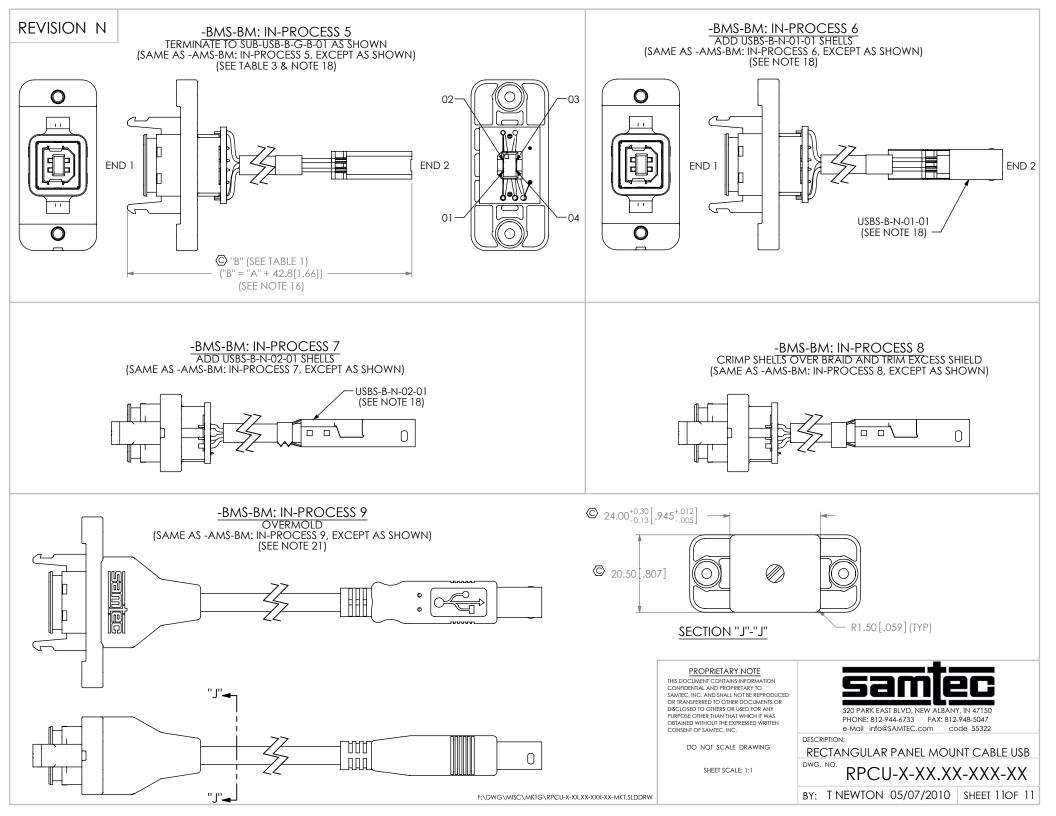

0

11

0

-AMS-AM: IN-PROCESS 8 CRIMP SHELLS OVER BRAID AND TRIM EXCESS SHIELD

PROPRIETARY NOTE THIS DOCUMENT CONTAINS INFORMATION CONFIDENTIAL AND PROPRIETARY TO SAMTEC, INC, AND SHALL NOT BE REPRODUCED OR TRANSFERRED TO OTHER DOCUMENTS OR DISCLOSED TO OTHERS OR USED FOR ANY PURPOSE OTHER THAN THAT WHICH IT WAS OBTAINED WITHOUT THE EXPRESSED WRITTEN CONSENT OF SAMTEC, INC. DESCRIPTION:

DO NOT SCALE DRAWING

SHEET SCALE: 1:1

| PROPRIETARY NOTE<br>THIS DOCUMENT CONTAINS INFORMATION<br>CONFIDENTIAL AND PROPRIETARY TO<br>SAMTEC, INC. AND SHALL NOT BE REPRODUCED<br>OR TRANSFERRED TO OTHER DOCUMENTS OR<br>DISCLOSED TO OTHERS OR USED FOR ANY<br>PURPOSE OTHER THAN THAT WHICH IT WAS<br>OBTAINED WITHOUT THE EXPRESSED WRITTEN<br>CONSENT OF SAMTEC, INC. | 520 PARK EAST BLVD, NEW ALBANY, IN 47150<br>PHONE: 812-944-6733 FAX: 812-948-5047<br>e-Mail info@SAMTEC.com code 55322 |
|-----------------------------------------------------------------------------------------------------------------------------------------------------------------------------------------------------------------------------------------------------------------------------------------------------------------------------------|------------------------------------------------------------------------------------------------------------------------|
| DO NOT SCALE DRAWING                                                                                                                                                                                                                                                                                                              | RECTANGULAR PANEL MOUNT CABLE USB                                                                                      |
| SHEET SCALE: 1:1                                                                                                                                                                                                                                                                                                                  | DWG. NO. RPCU-X-XX.XX-XXX-XX                                                                                           |
|                                                                                                                                                                                                                                                                                                                                   | BY: T NEWTON 05/07/2010 SHEET 7 OF 11                                                                                  |