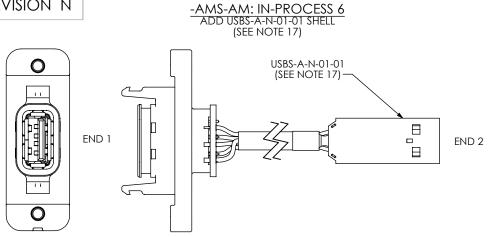

0

11

0

-AMS-AM: IN-PROCESS 8 CRIMP SHELLS OVER BRAID AND TRIM EXCESS SHIELD

PROPRIETARY NOTE THIS DOCUMENT CONTAINS INFORMATION CONFIDENTIAL AND PROPRIETARY TO SAMTEC, INC, AND SHALL NOT BE REPRODUCED OR TRANSFERRED TO OTHER DOCUMENTS OR DISCLOSED TO OTHERS OR USED FOR ANY PURPOSE OTHER THAN THAT WHICH IT WAS OBTAINED WITHOUT THE EXPRESSED WRITTEN CONSENT OF SAMTEC, INC. DESCRIPTION: