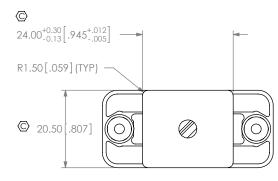

| DWG. NO. RPCU-X-XX.XX-XXX-XX                                                                                           |
|                                                                                                                                                                                                                                                                                                                                   | BY: T NEWTON 05/07/2010 SHEET 7 OF 11                                                                                  |











SECTION "H"-"H"



F:\DWG\MISC\MKTG\RPCU-X-XX.XX-XXX-XX-MKT.SLDDRW