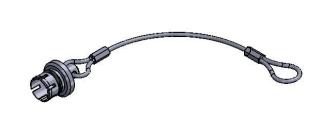

DESC RIPTIO N: Q UIK-LO Q - DUST CAP - FEMALE

UNIIS = MM [INCHES]

## \*\*NOTE: THIS DUST CAP FITS FEMALE 820B CONNECTORS