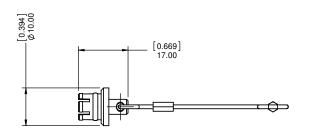

DESC RIPTIO N: Q UIK-LO Q - DUST CAP - FEMALE

UNIIS = MM [INCHES]

## \*\*NOTE: THIS DUST CAP FITS FEMALE 820B CONNECTORS