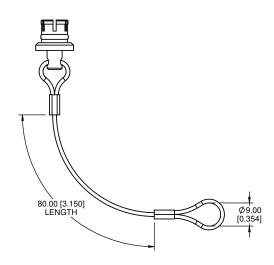

DESC RIPTIO N: Q UIK-LO Q - DUST CAP - FEMALE

UNIIS = MM [INCHES]

## \*\*NOTE: THIS DUST CAP FITS FEMALE 820B CONNECTORS

CHARACTERISSTICS
MATERIALS
BODY: BRASS
BODY PLATING: NICKEL
LANYARD: STAINLESS STEEL
O-RING: SILICONE RUBBER
MAXIMUM OPERATING TEMPERATURE: 200°C

IP RATING: 61