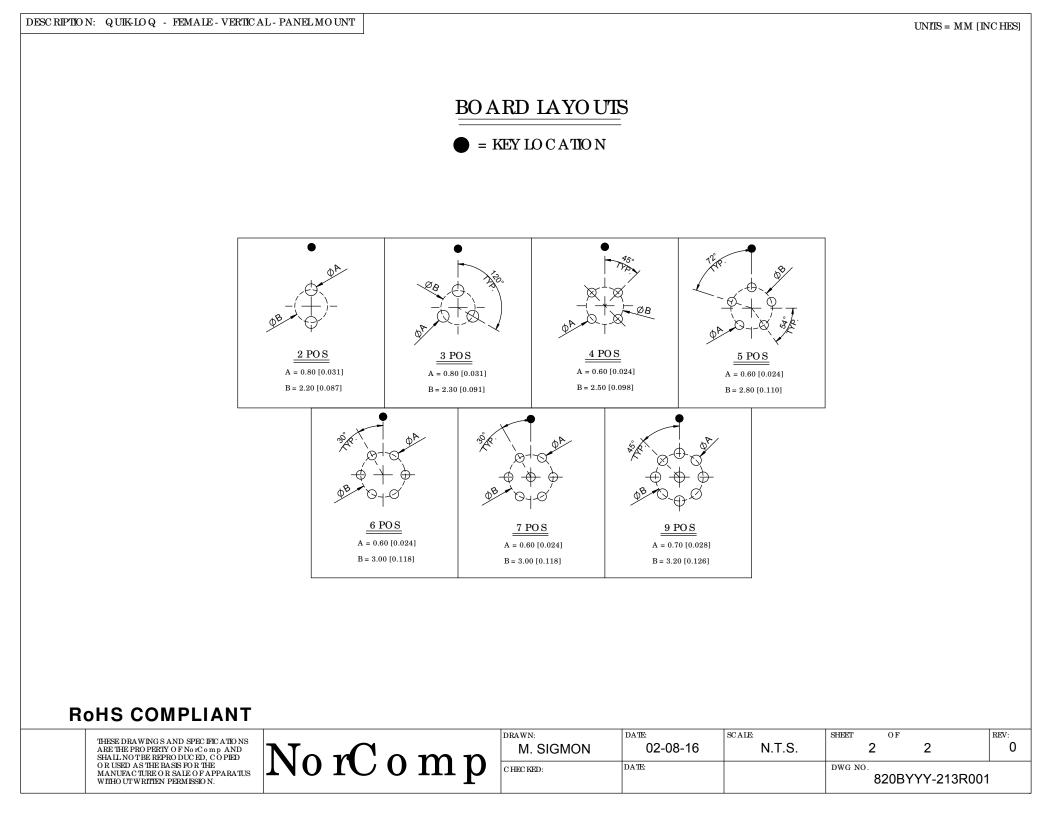

C HEC KED:

| r  | THESE DRAWING SAND SPECIFIC ATIONS |
|----|------------------------------------|
| N  | ARE THE PRO PERTY OF NorComp AND   |
| 1  | SHALL NO THE REPRO DUCED, CO PIED  |
|    | O R USED AS THE BASIS FO R THE     |
| ·) | MANUFAC TURE OR SALE OF APPARATUS  |
|    | WITHO UT WRITTEN PERMISSION.       |