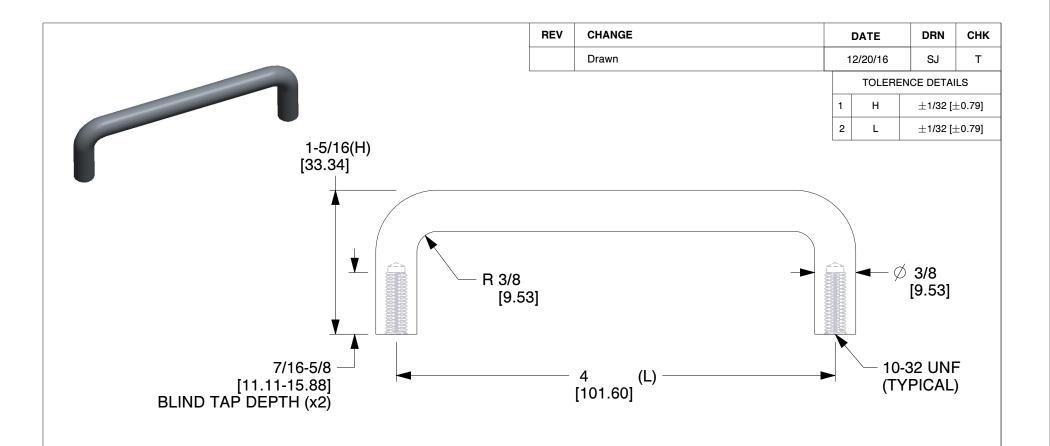

## NOTES:

- 1. Material: Stainless Steel (ASTM-A-581, A-582) (RoHS Comp.)
- 2. Finish: No Plate
- 3. % of Thread for Tapped Holes: Form Tap 55 | Cut Tap 65
- 4: Threads are Supplied Cut or Rolled at RAF's Option Unless Noted on Order.
- 5. Threads are to Commercial 2A and 2B Standards per Handbook H-28 (Part 1)
- 6. All Drawing Dimensions are in Inches Unless Noted Otherwise
- 7. ASME Y14.5M 2009
- 8. Unless otherwise specified; Edge Breaks, Radii or Countersinks 0.005-0.015

TOLERANCES
ALL DIMENSIONS ARE INCHES
(UNLESS OTHERWISE SPECIFIED)
METALLIC
LENGTHS </=: 6 INCHES ± 0.005
LENGTH >: 6 INCHES ± 0.010

DIAMETERS: ± 0.005

NON-METALLIC

LENGTH: ±0.010 DIAMETERS: ± 0.010

INTERNAL THREADS:

MINIMUM THREAD DEPTH

8216-1032-SS

COMPONENT

ROUND INTERNAL THREAD HANDLE

| SCALE  |
|--------|
| 1.14   |
| SHEET  |
| 1 of 1 |

**HANDLES**