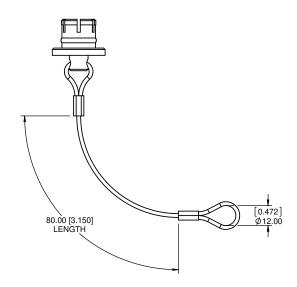

DESC RIPTIO N: Q UIK-LO Q - DUST CAP - FEMALE

UNIIS = MM [INCHES]

## \*\*NOTE: THIS DUST CAP FITS FEMALE 821B CONNECTORS

CHARACTERISSTICS
MATERIALS
BODY: BRASS
BODY PLATING: NICKEL
LANYARD: STAINLESS STEEL
O-RING: SILICONE RUBBER
MAXIMUM OPERATING TEMPERATURE: 200°C

IP RATING: 61