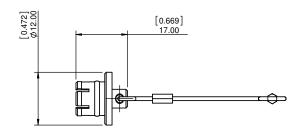

DESC RIPTIO N: Q UIK-LO Q - DUST CAP - FEMALE

UNIIS = MM [INCHES]

## \*\*NOTE: THIS DUST CAP FITS FEMALE 821B CONNECTORS

CHARACTERISSTICS
MATERIALS
BODY: BRASS
BODY PLATING: NICKEL
LANYARD: STAINLESS STEEL
O-RING: SILICONE RUBBER
MAXIMUM OPERATING TEMPERATURE: 200°C

IP RATING: 61