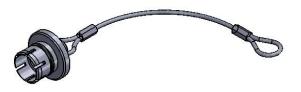

DESC RIPTIO N: Q UIK-LO Q - DUST CAP - FEMALE

UNIIS = MM [INCHES]

## \*\*NOTE: THIS DUST CAP FITS FEMALE 821B CONNECTORS

CHARACTERISSTICS
MATERIALS
BODY: BRASS
BODY PLATING: NICKEL
LANYARD: STAINLESS STEEL
O-RING: SILICONE RUBBER
MAXIMUM OPERATING TEMPERATURE: 200°C

IP RATING: 61