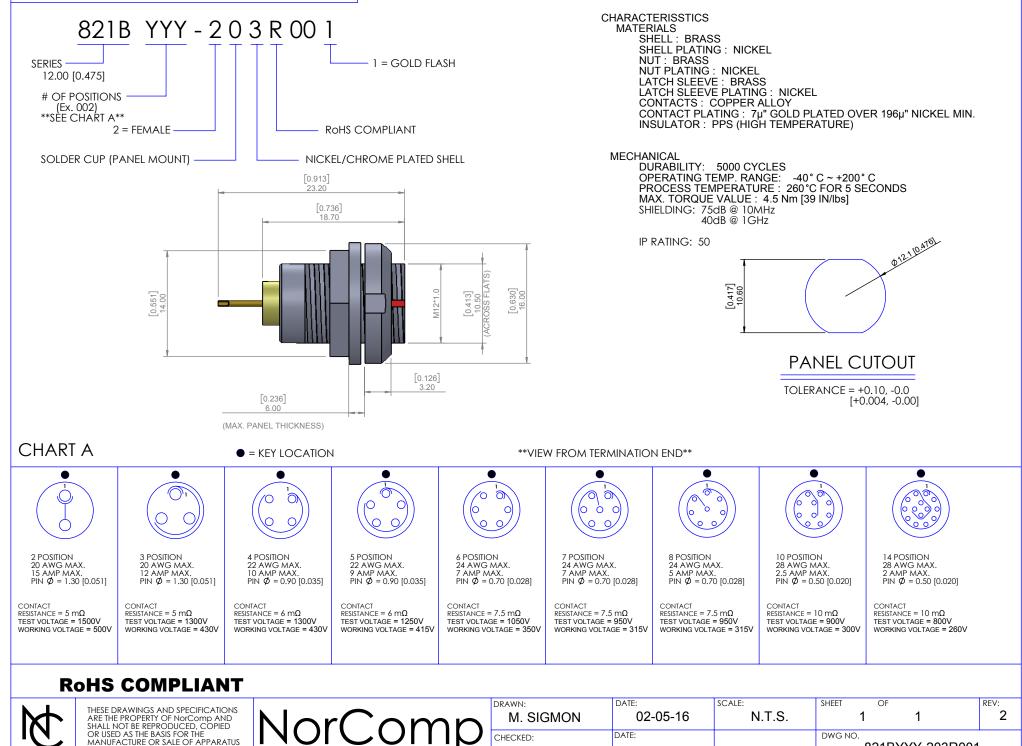

DESCRIPTION: QUIK-LOQ - FEMALE - SOLDER CUP - PANEL MOUNT

SHALL NOT BE REPRODUCED, COPIED OR USED AS THE BASIS FOR THE

WITHOUT WRITTEN PERMISSION.

MANUFACTURE OR SALE OF APPARATUS

CHECKED:

DATE:

DWG NO.

821BYYY-203R001