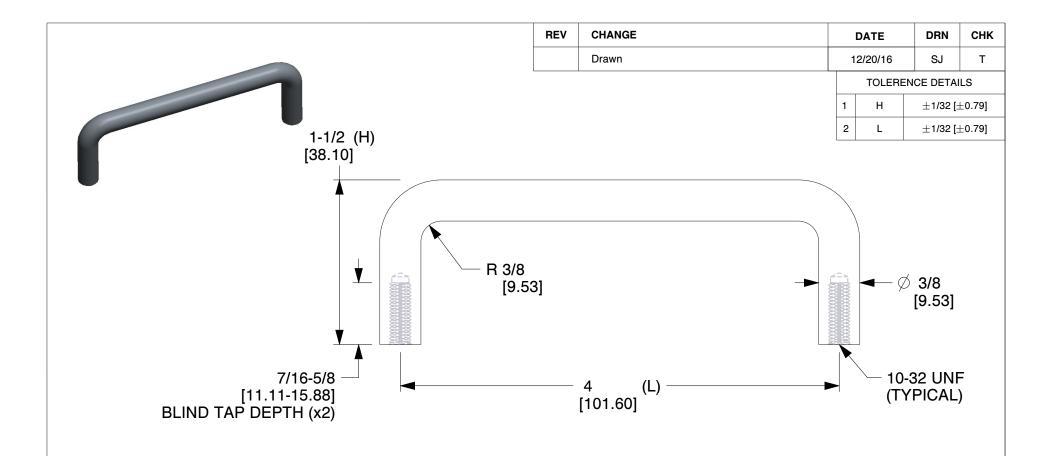

## NOTES:

- 1. Material: Stainless Steel (ASTM-A-581, A-582) (RoHS Comp.)
- 2. Finish: Passivation
- 3. % of Thread for Tapped Holes: Form Tap 55 | Cut Tap 65
- 4: Threads are Supplied Cut or Rolled at RAF's Option Unless Noted on Order.
- 5. Threads are to Commercial 2A and 2B Standards per Handbook H-28 (Part 1)
- 6. All Drawing Dimensions are in Inches Unless Noted Otherwise
- 7. ASME Y14.5M 2009
- 8. Unless otherwise specified; Edge Breaks, Radii or Countersinks 0.005-0.015

TOLERANCES
ALL DIMENSIONS ARE INCHES
(UNLESS OTHERWISE SPECIFIED)
METALLIC
LENGTHS </=: 6 INCHES ± 0.005
LENGTH >: 6 INCHES ± 0.010

DIAMETERS: ± 0.005

NON-METALLIC

LENGTH: ±0.010 DIAMETERS: ± 0.010

INTERNAL THREADS:

MINIMUM THREAD DEPTH

8222-1032-SS

COMPONENT

ROUND INTERNAL THREAD HANDLE

| SCALE  |
|--------|
| 1.14   |
| SHEET  |
| 1 of 1 |

**HANDLES**