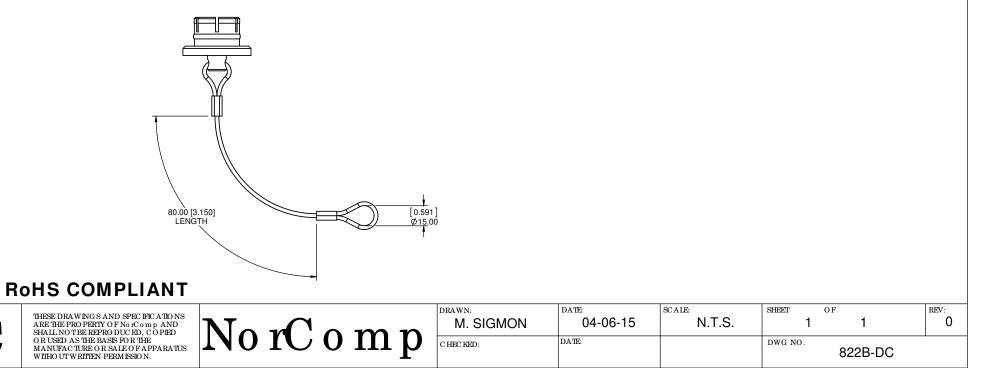

\*\*\*NOTE: THIS DUST CAP FIIS FEMALE 822B CONNECTORS

 CHARACTERISSTICS MATERIALS BODY: BRASS BODY PLATING: NICKEL LANYARD: STAINLESS STEEL O-RING: SILICONE RUBBER MAXIMUM OPERATING TEMPERATURE: 200°C

IP RATING: 61