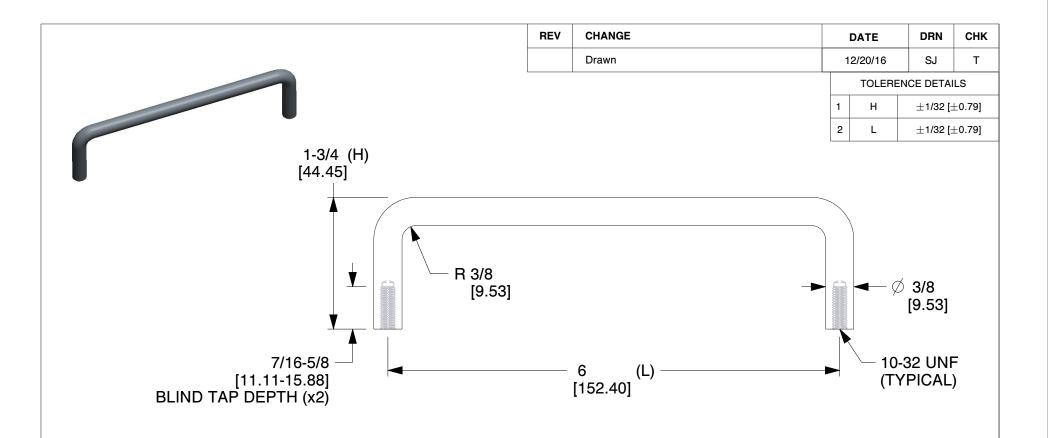

## NOTES:

- 1. Material: Aluminum (QQ-A-225/8B, QQ-A-200/9D) (RoHS Comp.)
- 2. Finish: Black Anodize
- 3. % of Thread for Tapped Holes: Form Tap 55 | Cut Tap 65
- 4: Threads are Supplied Cut or Rolled at RAF's Option Unless Noted on Order.
- 5. Threads are to Commercial 2A and 2B Standards per Handbook H-28 (Part 1)
- 6. All Drawing Dimensions are in Inches Unless Noted Otherwise
- 7. ASME Y14.5M 2009
- 8. Unless otherwise specified; Edge Breaks, Radii or Countersinks 0.005-0.015

95 Silvermine Rd., Seymour CT 06483 Tel: 203-888-2133, Fax: 203-888-9860 This Drawing is the Property of RAF. It contains confidential, proprietary information that is RAF property. Do not disclose to or duplicate for others except as authorized by RAF.

**TOLERANCES** ALL DIMENSIONS ARE INCHES (UNLESS OTHERWISE SPECIFIED) METALLIC LENGTHS </=: 6 INCHES ± 0.005 LENGTH >: 6 INCHES ± 0.010

DIAMETERS: ± 0.005 **NON-METALLIC** 

LENGTH: ±0.010 DIAMETERS: ± 0.010 INTERNAL THREADS: MINIMUM THREAD DEPTH

COMPONENT

8239-1032-A

ROUND INTERNAL THREAD HANDLE

**HANDLES SCALE** 

0.78

SHEET

1 of 1