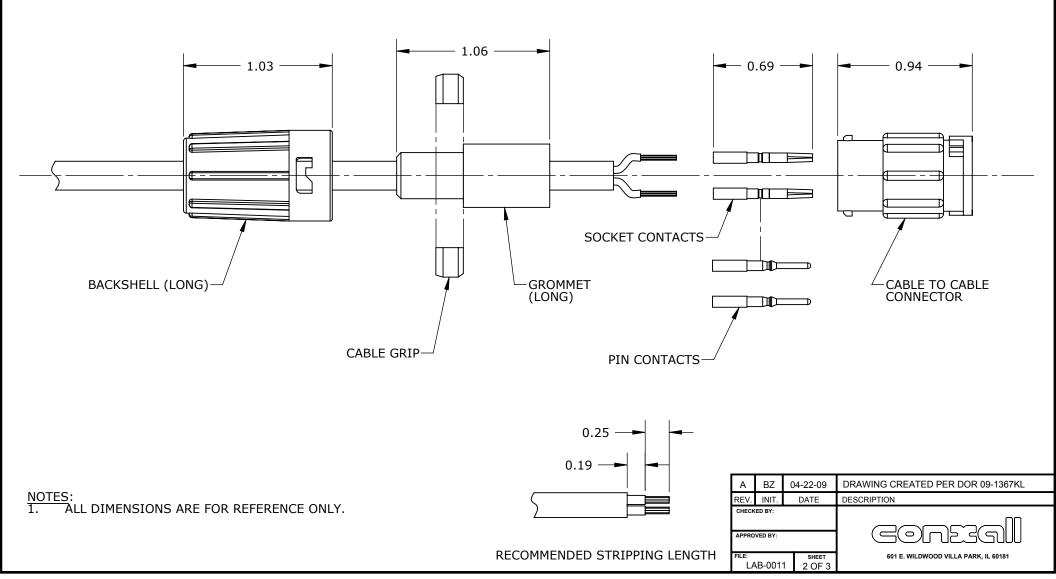

## **INSTRUCTION SHEET**

MINI-CON-X SERIES CABLE TO CABLE CONNECTOR

NOTES: 1. ALL DIMENSIONS ARE FOR REFERENCE ONLY.

RECOMMENDED STRIPPING LENGTH

0.25 0.19 —

## **INSTRUCTION SHEET**

MINI-CON-X SERIES CABLE TO CABLE CONNECTOR

MINI-CON-X SERIES CABLE TO CABLE CONNECTOR