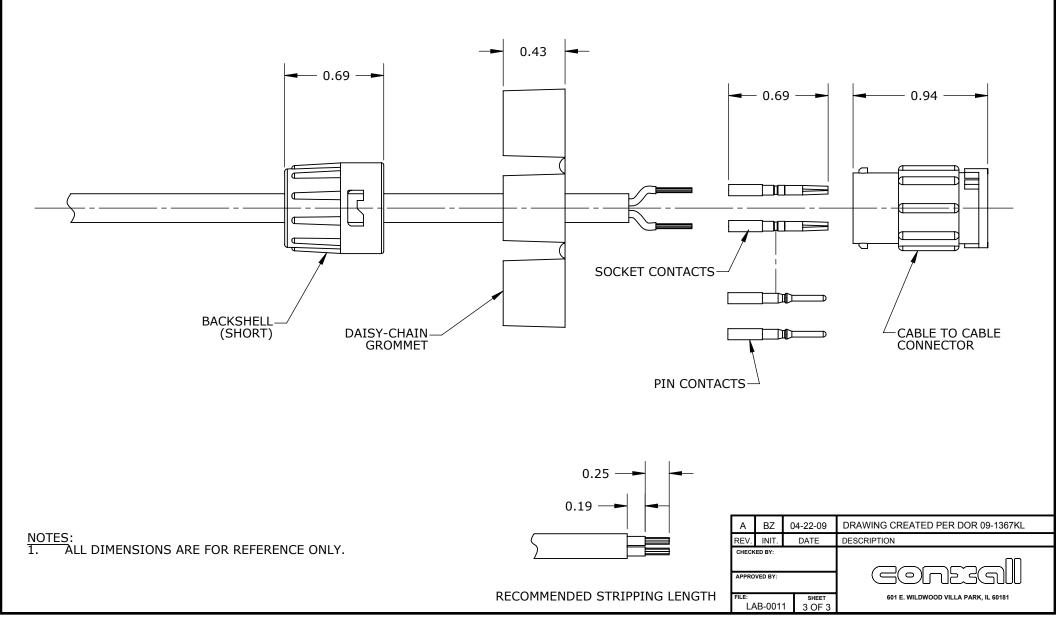

## **INSTRUCTION SHEET**

MINI-CON-X SERIES CABLE TO CABLE CONNECTOR

NOTES: 1. ALL DIMENSIONS ARE FOR REFERENCE ONLY.

RECOMMENDED STRIPPING LENGTH

0.25 0.19 —

## **INSTRUCTION SHEET**

MINI-CON-X SERIES CABLE TO CABLE CONNECTOR

MINI-CON-X SERIES CABLE TO CABLE CONNECTOR