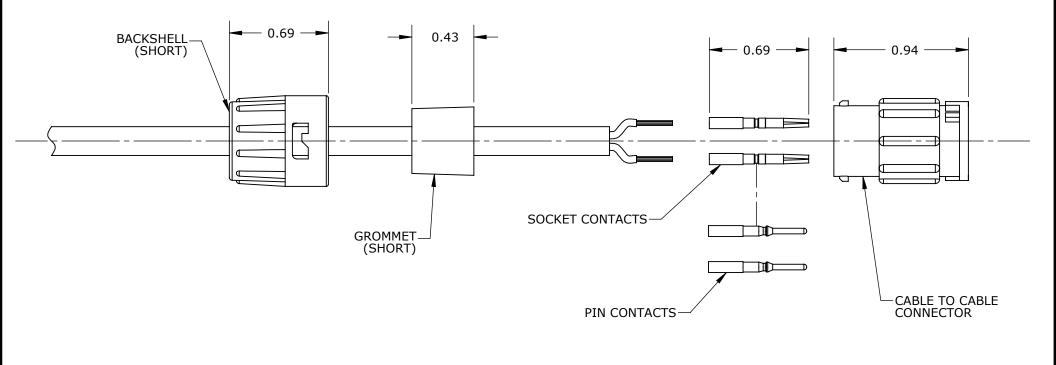

## **INSTRUCTION SHEET**

MINI-CON-X SERIES CABLE TO CABLE CONNECTOR

NOTES: 1. ALL DIMENSIONS ARE FOR REFERENCE ONLY.

RECOMMENDED STRIPPING LENGTH

0.25 0.19 —

## **INSTRUCTION SHEET**

MINI-CON-X SERIES CABLE TO CABLE CONNECTOR

MINI-CON-X SERIES CABLE TO CABLE CONNECTOR