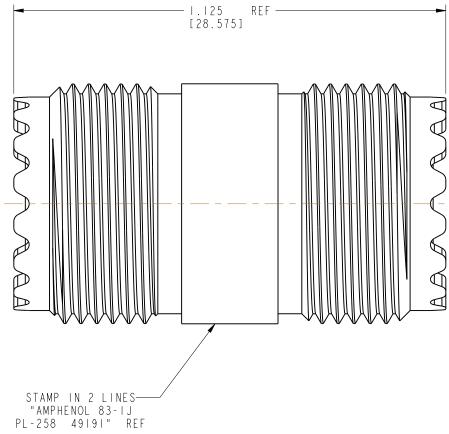

- NOTES: I. MATERIALS AND FINISHES: BODY BRASS, NICKEL PLATING CONTACT BRASS, SILVER PLATING SOCKET INSERT MACHINED POLYSTRENE RETAINING RING PHOSPHOR BRONZE, NICKEL PLATING
- 2. ELECTRICAL: A. IMPEDANCE: NON-CONSTANT B. FREQUENCY RANGE: DC 300 MHz
- 3. MECHANICAL: A. TEMPERATURE RANGE: -55°C TO +85°C
- PACKAGING:
  A. QUANTITY: SINGLE PACK
  B. MARKING: BAG TO BE MARKED
  "AMPHENOL, 83-IJ, AND DATE CODE"