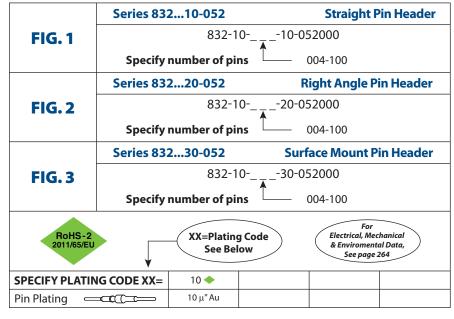

#### SERIES 832 & 833 • 2mm GRID (.020″ DIA. PINS), SHROUDED STRAIGHT, SURFACE MOUNT & RIGHT ANGLE • DOUBLE ROW STRIPS

- Shrouded pin interconnects available with straight Series 832...10-052 or surface mount 832...30-052 and use MM #3143 pins. Series 832...20-052 right angle interconnects use MM #3160 and #3161 pins. See page 214 for details
- Series 833...10-002 with keying features use MM #1802 and accept pin diameters from .015"-.025". See page 169 for details
- Receptacles use Hi-Rel, Low force, 4-finger BeCu #30 contact rated at 3 amps. See page 253 for details
- Insulators are high temperature thermoplastic, suitable for all soldering operations

### **ORDERING INFORMATION**