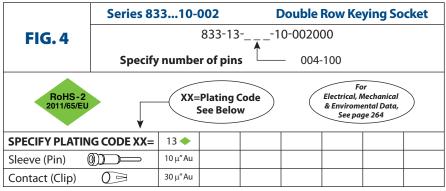

#### SERIES 832 & 833 • 2mm GRID (.020″ DIA. PINS), SHROUDED STRAIGHT, SURFACE MOUNT & RIGHT ANGLE • DOUBLE ROW STRIPS

- Shrouded pin interconnects available with straight Series 832...10-052 or surface mount 832...30-052 and use MM #3143 pins. Series 832...20-052 right angle interconnects use MM #3160 and #3161 pins. See page 214 for details
- Series 833...10-002 with keying features use MM #1802 and accept pin diameters from .015"-.025". See page 169 for details
- Receptacles use Hi-Rel, Low force, 4-finger BeCu #30 contact rated at 3 amps. See page 253 for details
- Insulators are high temperature thermoplastic, suitable for all soldering operations

### **ORDERING INFORMATION**