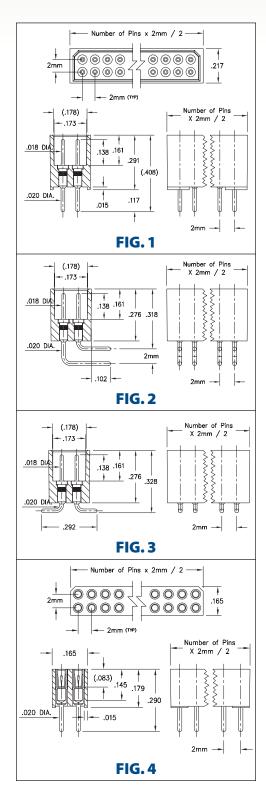

#### SERIES 832 & 833 • 2mm GRID (.020″ DIA. PINS), SHROUDED STRAIGHT, SURFACE MOUNT & RIGHT ANGLE • DOUBLE ROW STRIPS

- Shrouded pin interconnects available with straight Series 832...10-052 or surface mount 832...30-052 and use MM #3143 pins. Series 832...20-052 right angle interconnects use MM #3160 and #3161 pins. See page 214 for details
- Series 833...10-002 with keying features use MM #1802 and accept pin diameters from .015"-.025". See page 169 for details
- Receptacles use Hi-Rel, Low force, 4-finger BeCu #30 contact rated at 3 amps. See page 253 for details
- Insulators are high temperature thermoplastic, suitable for all soldering operations