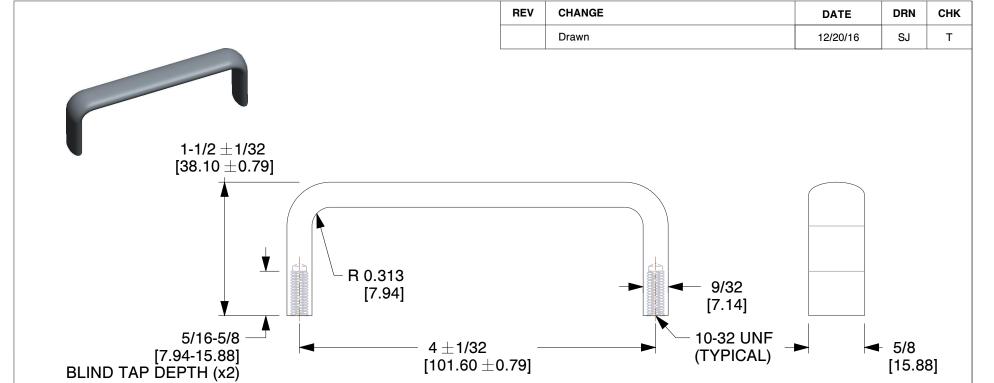

## NOTES:

- 1. Material: Aluminum (QQ-A-225/8B, QQ-A-200/9D) (RoHS Comp.)
- 2. Finish: Black Anodize
- 3. % of Thread for Tapped Holes: Form Tap 55 | Cut Tap 65
- 4: Threads are Supplied Cut or Rolled at RAF's Option Unless Noted on Order.
- 5. Threads are to Commercial 2A and 2B Standards per Handbook H-28 (Part 1)
- 6. All Drawing Dimensions are in Inches Unless Noted Otherwise
- 7. ASME Y14.5M 2009
- 8. Unless otherwise specified; Edge Breaks, Radii or Countersinks 0.005-0.015

95 Silvermine Rd., Seymour CT 06483 Tel: 203-888-2133, Fax: 203-888-9860 This Drawing is the Property of RAF. It contains confidential, proprietary information that is RAF property. Do not disclose to or duplicate for others except as authorized by RAF.

TOLERANCES
ALL DIMENSIONS ARE INCHES
(UNLESS OTHERWISE SPECIFIED)
METALLIC
LENGTHS </=: 6 INCHES ± 0.005
LENGTH >: 6 INCHES ± 0.010
DIAMETERS: ± 0.005

NON-METALLIC
LENGTH: ±0.010 DIAMETERS: ± 0.010
INTERNAL THREADS:
MINIMUM THREAD DEPTH

8368-1032-A

COMPONENT

OVAL INTERNAL THREAD HANDLE

| HANDLES |        |
|---------|--------|
| `       | SCALE  |
| 1       | 0.93   |
| LE      | SHEET  |
|         | 1 of 1 |