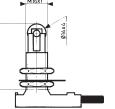

## Electrical protection:

Earthing terminal for version 83 731

and 83 732.

Approvals: CSA A300.

**Dimensions** mm

83 731 3

83 732 3

83 733 3