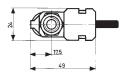

## Electrical protection:

Earthing terminal for version 83 731

and 83 732.

Approvals: CSA A300.

**Dimensions** mm

83 731 3

83 732 3

83 733 3