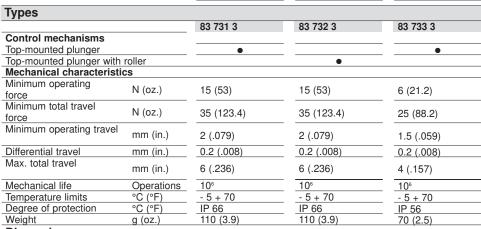

Conform to the following standards :

IEC 356.1 - EN 60204.1

NFC 20030 : Class I - 83 731 - 83 732 Class III - 83 733

Degree of protection:

IP 56 - IP 66 depending on type

Version: 1 pole

**Function:** 3-terminal single break two-way contact element (form C: inverter).

#### **Electrical characteristics:**

Assigned operating current (Ie) 83 731 - 83 732 : 5 A 250 V 83 733 : 5 A 50 V Thermal rating (Ith): 12 A

## Electrical protection:

Earthing terminal for version 83 731

and 83 732.

Approvals: CSA A300.

**Dimensions** mm

83 731 3

83 732 3

83 733 3