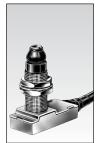

Conform to the following standards :

IEC 356.1 - EN 60204.1

NFC 20030 : Class I - 83 731 - 83 732 Class III - 83 733

Degree of protection:

IP 56 - IP 66 depending on type

Version: 1 pole

**Function:** 3-terminal single break two-way contact element (form C: inverter).

## Electrical protection:

Earthing terminal for version 83 731

and 83 732.

Approvals: CSA A300.

**Dimensions** mm

83 731 3

83 732 3

83 733 3