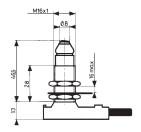

## Electrical protection:

Earthing terminal for version 83 731

and 83 732.

Approvals: CSA A300.

**Dimensions** mm

83 731 3

83 732 3

83 733 3