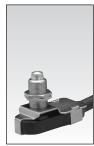

Conform to the following standards :

IEC 356.1 - EN 60204.1

NFC 20030 : Class I - 83 731 - 83 732 Class III - 83 733

Degree of protection:

IP 56 - IP 66 depending on type

Version: 1 pole

**Function:** 3-terminal single break two-way contact element (form C: inverter).

## Electrical protection:

Earthing terminal for version 83 731

and 83 732.

Approvals: CSA A300.

**Dimensions** mm

83 731 3

83 732 3

83 733 3