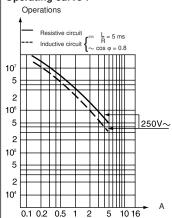

#### Operating curve :

#### **Electrical characteristics:**

Assigned operating current (Ie) 83 731 - 83 732 : 5 A 250 V 83 733 : 5 A 50 V Thermal rating (Ith): 12 A