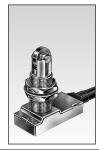

Conform to the following standards :

IEC 356.1 - EN 60204.1

NFC 20030 : Class I - 83 731 - 83 732 Class III - 83 733

Degree of protection:

IP 56 - IP 66 depending on type

Version: 1 pole

**Function:** 3-terminal single break two-way contact element (form C: inverter).

## Electrical protection:

Earthing terminal for version 83 731

and 83 732.

Approvals: CSA A300.

**Dimensions** mm

83 731 3

83 732 3

83 733 3