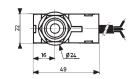

## Electrical protection:

Earthing terminal for version 83 731

and 83 732.

Approvals: CSA A300.

**Dimensions** mm

83 731 3

83 732 3

83 733 3