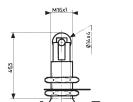

## Electrical protection:

Earthing terminal for version 83 731

and 83 732.

Approvals: CSA A300.

**Dimensions** mm

83 731 3

83 732 3

83 733 3