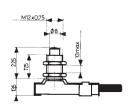

## Electrical protection:

Earthing terminal for version 83 731

and 83 732.

Approvals: CSA A300.

**Dimensions** mm

83 731 3

83 732 3

83 733 3