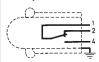

### Connections:

PVC cable (A05 - VV - F) 0.50 m long 3 conductors cross-section 0.75 mm<sup>2</sup> Sheathed, ext. Ø: 7.6 mm

Core connections: 1: black (common)

2 : brown (NC) 4 : blue (NO)