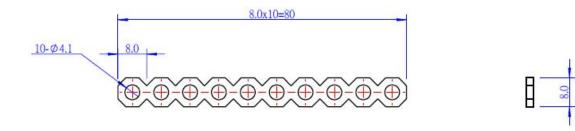

with you and hope to provide you with the best service and solution. Let us make a better world for our industry!



# Contact us

Tel: +86-755-8981 8866 Fax: +86-755-8427 6832

Email & Skype: info@chipsmall.com Web: www.chipsmall.com

Address: A1208, Overseas Decoration Building, #122 Zhenhua RD., Futian, Shenzhen, China











# Cuttable Linkage 080 - Blue (10-Pack)

SKU: 84416 Weight: 25.00 Gram

## **Description:**

Makeblock Cuttable Linkage 080 is used as the link parts in DIY designs, such as 3D printer, link structure and other structures in Makeblock.

#### **Features:**

- Made from 6061 aluminum, 2mm thick, anodized surface.
- With holes on 8mm increments, can be drilled for 4mm hardware.
- Can be cut into short size as you like.
- Sold in Packs of 10.

## Size Charts(mm):



### **Demo:**



https://store.makeblock.com/megapi-shield-for-rj25 8-6-18