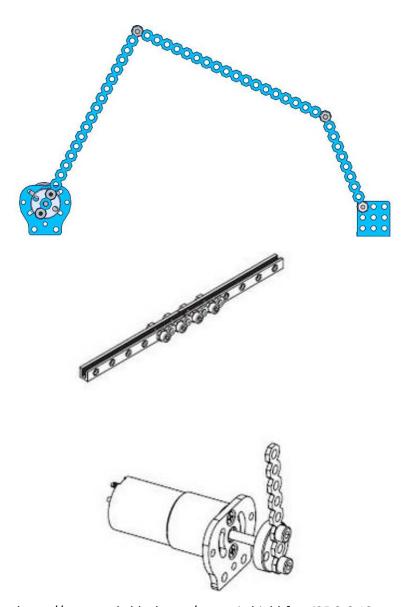

## **Description:**

Makeblock Cuttable Linkage 080 is used as the link parts in DIY designs, such as 3D printer, link structure and other structures in Makeblock.

### **Demo:**

https://store.makeblock.com/megapi-shield-for-rj25 8-6-18