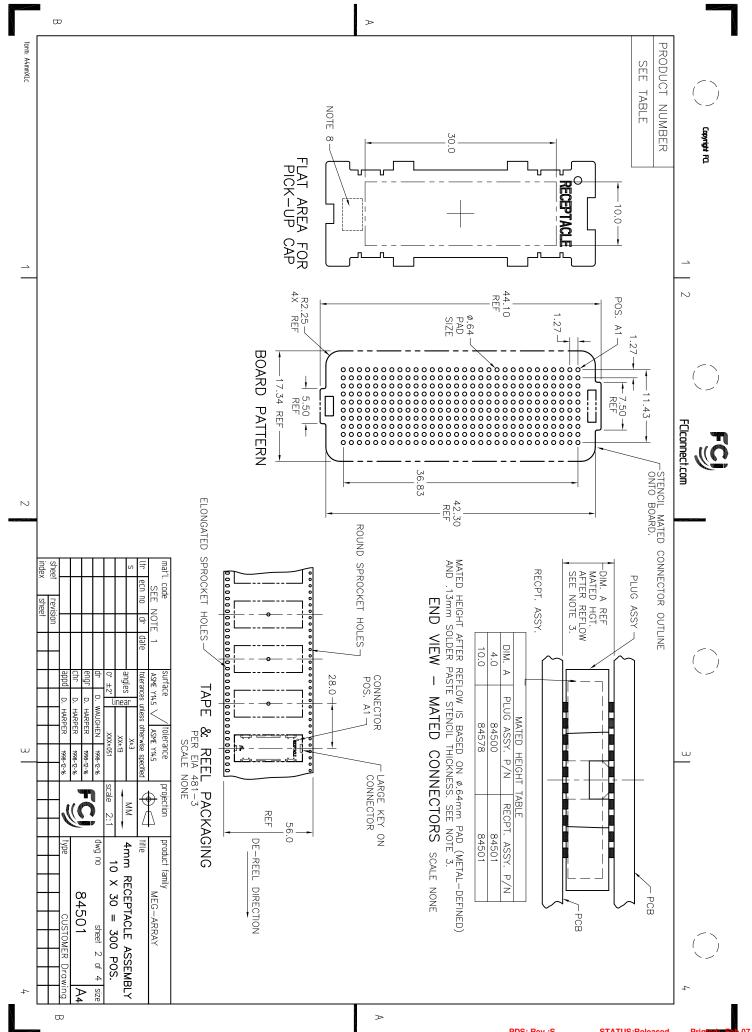

PDS: Rev :S

STATUS:Released

NOTES:

(1.) MATERIAL HOUSING: LCP CONTACT: COPPER ALLOY

PLATING

95.5Sn/4Ag/0.5Cu CONTACT: (SEE TABLE ON SHEET3) SOLDER BALL: (SEE TABLE ON SHEET3) EUTECTIC SnPb OR LEAD FREE

- 2.) SOLDER BALLS WILL NOT BE PERFECT SPHERICAL SHAPE DUE TO REFLOW ATTACHMENT.
- (3.)MATED HEIGHT EFFECTED BY CUSTOMER'S PCB PAD SIZE, PLATING, SOLDER REFLOW PROFILE, & SOLDER PASTE.
- )PLATING FOR -2XX SERIES PRODUCT NUMBERS MEET SPECIAL CONTACT GEOMETRY. CENTRAL OFFICE ENVIRONMENT, (25 YEAR LIFE EXPECTANCY). THE CONTACTS IN THESE PRODUCT NUMBERS ALSO HAVE THE REQUIREMENTS OF GR-1217-CORE,
- (5) FOR PROPER APPLICATION FOLLOW FCI APPLICATION SPECIFICATION GS-20-033 LEAD FREE SOLDER BALLS WILL NOT SOLDER PROPERLY IN A LEADED SOLDER PROCESS DUE TO A HIGHER REFLOW TEMPERATURE. LEAD FREE PRODUCT IS THERFORE NOT BACKWARDS COMPATIBLE WITH FCI APPLICATION SPECIFICATION. LEADED OR SOME SOLDERING APPLICATIONS. REFERENCE
- (6) THIS PRODUCT MEETS EUROPEAN UNION DIRECTIVES AND OTHER COUNTRY REGULATIONS AS DESCRIBED IN GS-47-0004 PRODUCT MEETING THIS DIRECTIVE IS IDENTIFIED IN THE LOT CODE NUMBER MARKED ON EACH PART BY HAVING AN "X" IN THE SEVENTH CHARACTER POSITION.
- $\overline{(7.)}$ 84501-A01 AND -A01LF ARE CUSTOMER SPECIALS

В

form: A4mmXLc

2

- (8.) CURRENT COMPANY LOGO TO AREA SHOWN. 뮴 VISIBLE IN APPROXIMATE
- 9. 84501-301, -301LF, -401, -401LF, -501 and -501LF ARE OBSOLETE.
- 10. A  $\overline{\mathbb{R}}$  Symbol will be next to any dimension, new view or note which has been modified with the current drawing revision
- (<u>-</u> 84501-093LF HAS A SPECIAL CAP  $\stackrel{\frown}{\mathbb{R}}$