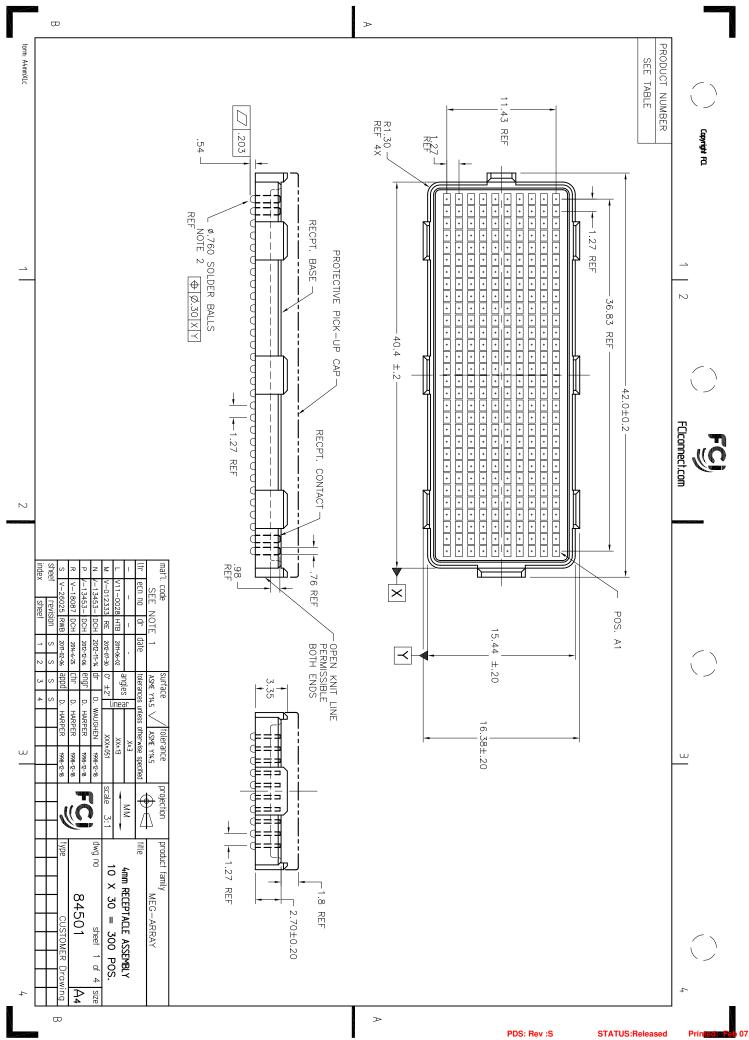

PDS: Rev :S

STATUS:Released

NOTES:

(1.) MATERIAL HOUSING: LCP CONTACT: COPPER ALLOY

PLATING

95.5Sn/4Ag/0.5Cu CONTACT: (SEE TABLE ON SHEET3) SOLDER BALL: (SEE TABLE ON SHEET3) EUTECTIC SnPb OR LEAD FREE

- 2.) SOLDER BALLS WILL NOT BE PERFECT SPHERICAL SHAPE DUE TO REFLOW ATTACHMENT.
- (3.)MATED HEIGHT EFFECTED BY CUSTOMER'S PCB PAD SIZE, PLATING, SOLDER REFLOW PROFILE, & SOLDER PASTE.
- )PLATING FOR -2XX SERIES PRODUCT NUMBERS MEET SPECIAL CONTACT GEOMETRY. CENTRAL OFFICE ENVIRONMENT, (25 YEAR LIFE EXPECTANCY). THE CONTACTS IN THESE PRODUCT NUMBERS ALSO HAVE THE REQUIREMENTS OF GR-1217-CORE,
- (5) FOR PROPER APPLICATION FOLLOW FCI APPLICATION SPECIFICATION GS-20-033 LEAD FREE SOLDER BALLS WILL NOT SOLDER PROPERLY IN A LEADED SOLDER PROCESS DUE TO A HIGHER REFLOW TEMPERATURE. LEAD FREE PRODUCT IS THERFORE NOT BACKWARDS COMPATIBLE WITH FCI APPLICATION SPECIFICATION. LEADED OR SOME SOLDERING APPLICATIONS. REFERENCE
- (6) THIS PRODUCT MEETS EUROPEAN UNION DIRECTIVES AND OTHER COUNTRY REGULATIONS AS DESCRIBED IN GS-47-0004 PRODUCT MEETING THIS DIRECTIVE IS IDENTIFIED IN THE LOT CODE NUMBER MARKED ON EACH PART BY HAVING AN "X" IN THE SEVENTH CHARACTER POSITION.
- $\overline{(7.)}$ 84501-A01 AND -A01LF ARE CUSTOMER SPECIALS

В

form: A4mmXLc

2

- (8.) CURRENT COMPANY LOGO TO AREA SHOWN. 뮴 VISIBLE IN APPROXIMATE
- 9. 84501-301, -301LF, -401, -401LF, -501 and -501LF ARE OBSOLETE.
- 10. A  $\overline{\mathbb{R}}$  Symbol will be next to any dimension, new view or note which has been modified with the current drawing revision
- (<u>-</u> 84501-093LF HAS A SPECIAL CAP  $\stackrel{\frown}{\mathbb{R}}$