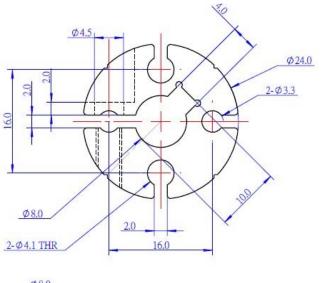

# What Is Shaft Clamping Hub?

This shaft clamping hubs is designed to use together with the 36mm encoder DC motor. Driven by the encoder motors, this hub sends the power to the executive device (e.g. wheel). It comes with one 4mm threaded hole and two 4mm holes, allowing you to connect with encoder motors easily.

## Size Chart (mm):

| Specifications                         |                                                                                                                                    |
|----------------------------------------|------------------------------------------------------------------------------------------------------------------------------------|
| SKU                                    | 84743                                                                                                                              |
| Product Name                           | Shaft Clamping Hub 8mm-C                                                                                                           |
| Weight                                 | 14 grams                                                                                                                           |
| Package Content (Quantity x Part Name) | 1 x Shaft Clamping Hub 8mm-C<br>2 x screw M4*14 (Hexagon socket button head screws)<br>1 x screw M4*14 (Hexagon socket cap screws) |