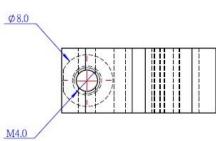

# What Is Shaft Clamping Hub?

This shaft clamping hubs is designed to use together with the 36mm encoder DC motor. Driven by the encoder motors, this hub sends the power to the executive device (e.g. wheel). It comes with one 4mm threaded hole and two 4mm holes, allowing you to connect with encoder motors easily.

#### Features

- ? Suitable for connecting with 8mm shaft;
- ? Compatible with encoder motor shaft;
- ? Comes with two hexagon socket button head screws and oneS hexagon socket cap screws.