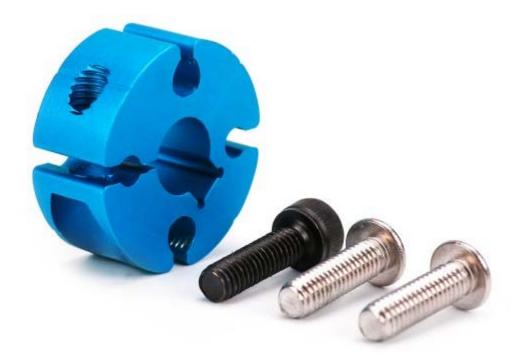

# Shaft Clamping Hub 8mm-C

SKU: 84743 Weight: 14.00 Gram

# What Is Shaft Clamping Hub?

This shaft clamping hubs is designed to use together with the 36mm encoder DC motor. Driven by the encoder motors, this hub sends the power to the executive device (e.g. wheel). It comes with one 4mm threaded hole and two 4mm holes, allowing you to connect with encoder motors easily.

#### Features

- ? Suitable for connecting with 8mm shaft;
- ? Compatible with encoder motor shaft;
- ? Comes with two hexagon socket button head screws and oneS hexagon socket cap screws.