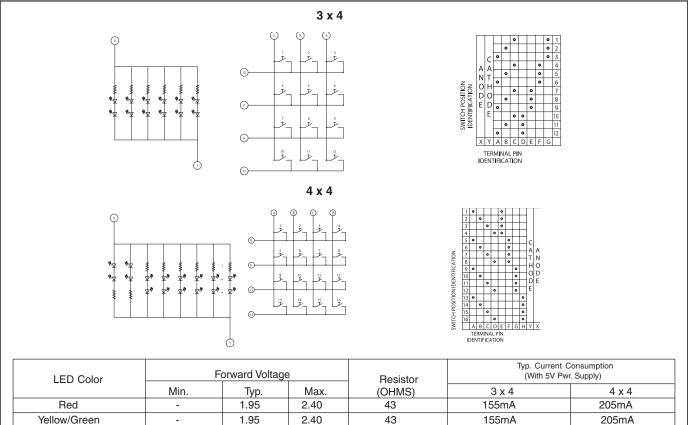

### SCHEMATIC AND TRUTH TABLE

# SPECIFICATIONS

Green Orange

Rating Criteria

Rating at 24 Vdc: - 10 milliamps resistive (max.) Contact Bounce: 4 milliseconds maximum

1.50

\_

at make; 10 milliseconds, at break Contact Resistance: 10 ohms maximum Life Expectancy: 3 million operations/button Insulation Resistance: >1,000 megohms

43

43

2.40

2.40

**Operating Features Pre-Travel:** .030 inches minimum **Operating Force:** 20 ± 4 ounces **Humidity:** 0 to 98% (no condensation)

#### Materials and Finishes

155mA

155mA

Terminal Pins: Copper alloy CDA 725 PC Board: FR-4 glass cloth epoxy Dome Retainer/Rear Seal Sheet: Polyester Mounting Studs: Phosphor bronze Optional Hex Nut: Stainless steel, passivated Optional EMI Shield: Aluminum foil Keypad: Silicone rubber

205mA

205mA

1.95