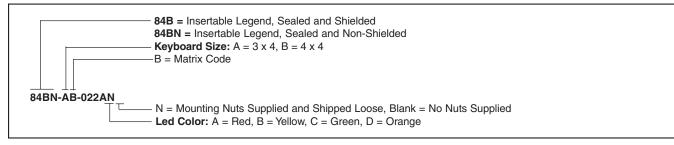

tainer/Rear Seal Sheet: Polyester Mounting Studs: Phosphor bronze Optional Hex Nut: Stainless steel, passivated Optional EMI Shield: Aluminum foil Keypad: Silicone rubber

205mA

205mA

# SELF-ADHESIVE LEGEND SHEETS

Each 8.5" x 11" legend sheet contains commonly used symbols, terms, alpha characters and 0-9 in helvetica bold type. Self- adhesive legends are clear urethane on a chrome mylar base. Adhesive is silicone/acrylic. Legends can be purchased in the following ways: 1. Entire legend sheets: Part numbers 84AC5012-1, -2, -3 OR -4.

2. Individual legends: Part numbers 84AC5012-0001, -0002 etc. (Individual legend pins are for groups of 10 legends each)

3. See Grayhill drawing 84AC5012-X for detailed information on available legends, sizes and fonts.

1.95

## **ORDERING INFORMATION**