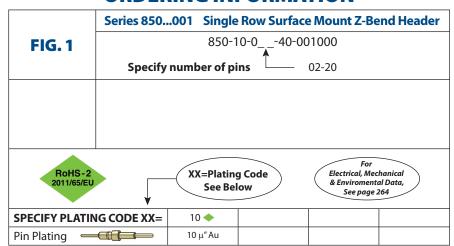

kype: info@chipsmall.com Web: www.chipsmall.com

Address: A1208, Overseas Decoration Building, #122 Zhenhua RD., Futian, Shenzhen, China







## INTERCONNECTS

## SERIES 850 & 851 • .050" GRID HORIZONTAL SURFACE MOUNT Z-BEND HEADERS & SOCKETS • SINGLE ROW STRIPS





- Series 850 horizontal surface mount headers have .016" dia. pluggable pins and Z-bend tails for SMT soldering to the P.C.B. (MM #4006-1).
  See page 208 for details
- Series 851 horizontal Surface Mount Z-Bend sockets uses MM #4890-1 receptacles that accept pin diameters from .015"-.020". See page 160 for details
- Receptacles use Hi-Rel, 3-finger BeCu #11 contact rated at 3 amps. See page 251 for details
- Insulators are high temperature thermoplastic, suitable for all soldering operations



## **ORDERING INFORMATION**