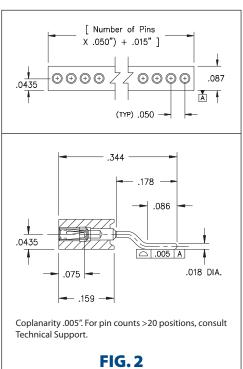

## SERIES 850 & 851 • .050" GRID HORIZONTAL SURFACE MOUNT Z-BEND HEADERS & SOCKETS • SINGLE ROW STRIPS

- Series 850 horizontal surface mount headers have .016" dia. pluggable pins and Z-bend tails for SMT soldering to the P.C.B. (MM #4006-1).
  See page 208 for details
- Series 851 horizontal Surface Mount Z-Bend sockets uses MM #4890-1 receptacles that accept pin diameters from .015"-.020". See page 160 for details
- Receptacles use Hi-Rel, 3-finger BeCu #11 contact rated at 3 amps. See page 251 for details
- Insulators are high temperature thermoplastic, suitable for all soldering operations