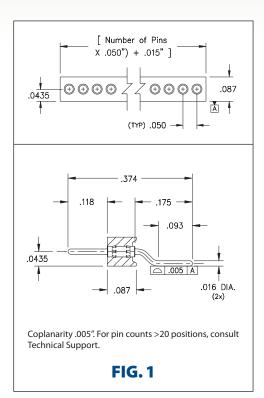

## SERIES 850 & 851 • .050" GRID HORIZONTAL SURFACE MOUNT Z-BEND HEADERS & SOCKETS • SINGLE ROW STRIPS

- Series 850 horizontal surface mount headers have .016" dia. pluggable pins and Z-bend tails for SMT soldering to the P.C.B. (MM #4006-1).
  See page 208 for details
- Series 851 horizontal Surface Mount Z-Bend sockets uses MM #4890-1 receptacles that accept pin diameters from .015"-.020". See page 160 for details
- Receptacles use Hi-Rel, 3-finger BeCu #11 contact rated at 3 amps. See page 251 for details
- Insulators are high temperature thermoplastic, suitable for all soldering operations