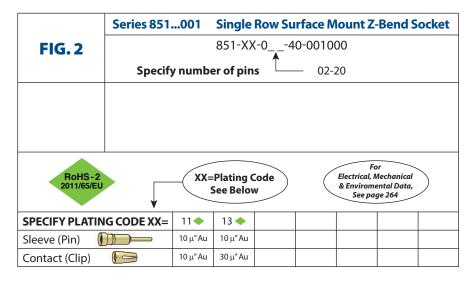

## SERIES 850 & 851 • .050" GRID HORIZONTAL SURFACE MOUNT Z-BEND HEADERS & SOCKETS • SINGLE ROW STRIPS

- Series 850 horizontal surface mount headers have .016" dia. pluggable pins and Z-bend tails for SMT soldering to the P.C.B. (MM #4006-1).
  See page 208 for details
- Series 851 horizontal Surface Mount Z-Bend sockets uses MM #4890-1 receptacles that accept pin diameters from .015"-.020". See page 160 for details
- Receptacles use Hi-Rel, 3-finger BeCu #11 contact rated at 3 amps. See page 251 for details
- Insulators are high temperature thermoplastic, suitable for all soldering operations