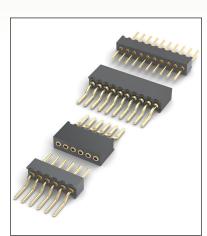

## SERIES 850 & 851 • .050" GRID HORIZONTAL SURFACE MOUNT Z-BEND HEADERS & SOCKETS • SINGLE ROW STRIPS

- Series 850 horizontal surface mount headers have .016" dia. pluggable pins and Z-bend tails for SMT soldering to the P.C.B. (MM #4006-1).
  See page 208 for details
- Series 851 horizontal Surface Mount Z-Bend sockets uses MM #4890-1 receptacles that accept pin diameters from .015"-.020". See page 160 for details
- Receptacles use Hi-Rel, 3-finger BeCu #11 contact rated at 3 amps. See page 251 for details
- Insulators are high temperature thermoplastic, suitable for all soldering operations