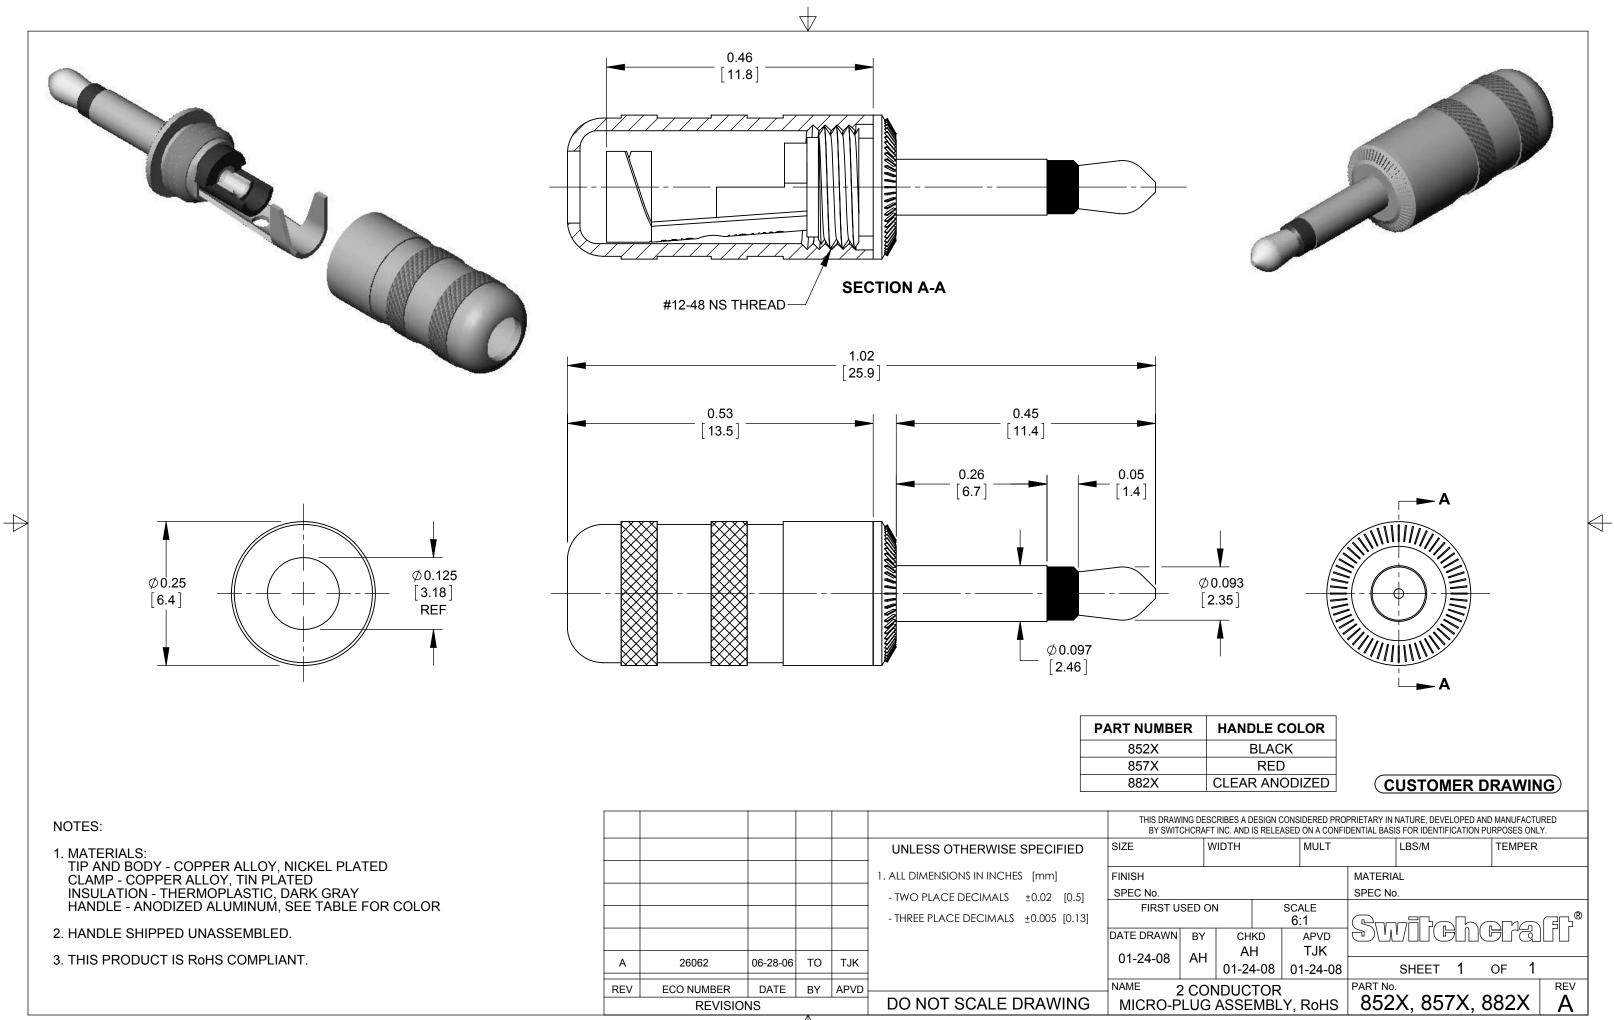

| PART NUMBE |  |
|------------|--|
| 852X       |  |
| 857X       |  |
| 882X       |  |

| NOTES:                                                                                                                                                                                      |     |    |
|---------------------------------------------------------------------------------------------------------------------------------------------------------------------------------------------|-----|----|
| 1. MATERIALS:<br>TIP AND BODY - COPPER ALLOY, NICKEL PLATED<br>CLAMP - COPPER ALLOY, TIN PLATED<br>INSULATION - THERMOPLASTIC, DARK GRAY<br>HANDLE - ANODIZED ALUMINUM, SEE TABLE FOR COLOR |     |    |
| 2. HANDLE SHIPPED UNASSEMBLED.                                                                                                                                                              |     |    |
| 3. THIS PRODUCT IS RoHS COMPLIANT.                                                                                                                                                          | А   |    |
|                                                                                                                                                                                             | REV | EC |
|                                                                                                                                                                                             |     |    |

|           | A SolidWorks CAD File B |                      |          |    |      |                                      |                        |      |
|-----------|-------------------------|----------------------|----------|----|------|--------------------------------------|------------------------|------|
| REVISIONS |                         | DO NOT SCALE DRAWING | MICRO-P  |    |      |                                      |                        |      |
|           | REV                     | ECO NUMBER           | DATE     | BY | APVD |                                      | NAME 2                 | 2 CC |
|           | А                       | 26062                | 06-28-06 | ТО | TJK  |                                      | 01-24-08               | AF   |
|           |                         |                      |          |    |      |                                      | DATE DRAWN             | BY   |
|           |                         |                      |          |    |      | - THREE PLACE DECIMALS ±0.005 [0.13] |                        | -    |
|           |                         |                      |          |    |      | - TWO PLACE DECIMALS ±0.02 [0.5]     | SPEC No.               |      |
|           |                         |                      |          |    |      | 1. ALL DIMENSIONS IN INCHES [mm]     | FINISH                 |      |
|           |                         |                      |          |    |      | UNLESS OTHERWISE SPECIFIED           | SIZE                   |      |
|           |                         |                      |          |    |      |                                      | THIS DRAWI<br>BY SWITC |      |
|           |                         |                      |          |    |      |                                      |                        |      |