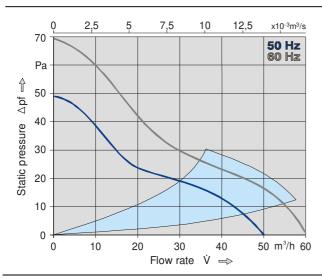

#### **General Data**

| Nominal voltage                              | VAC                          |                | 230     |  |
|----------------------------------------------|------------------------------|----------------|---------|--|
| Frequency                                    | Hz                           | 50             | 60      |  |
| Nominal speed                                | rpm                          | 2700           | 3200    |  |
| Max. flow rate                               | m³/h                         | 50             | 61      |  |
| Max. flow rate                               | CFM                          | 29,4           | 35,9    |  |
| Noise free air                               | dB(A)                        | 30             | 34      |  |
| Noise in optimum operating range             | bels                         | 4,4            | 4,8     |  |
| Power consumption                            | W                            | 12             | 11      |  |
| Permanent ambient temperature                | °C                           | -10+70         | -10 +75 |  |
| Service life (T <sub>max</sub> )             | h                            | 20.000         | 20.000  |  |
| Service life (40 °C)                         | h                            | 35.000         | 37.500  |  |
| Approvals                                    |                              | CSA, UL, VDE   |         |  |
| Fan housing / impeller                       |                              | Metal / Metal  |         |  |
| Bearing system                               |                              | Sleeve bearing |         |  |
| Mass                                         | kg                           |                | 0,48    |  |
| All data are mean values at nominal voltage. | Subject to technical change. |                |         |  |