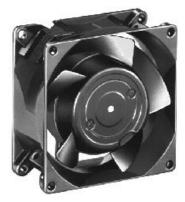

### 8550 VW AC Axial Fan

Especially quiet and compact axial fan. Aerodynamically shaped, all metal construction. Driven by a shaded pole motor. External rotor dynamically balanced in two planes. Five fan blades made of sheet steel directly welded to the rotor. Air exhaust over struts. Rotational direction CW looking at rotor.

#### Features

• Impedance protected against overloading.

• For maintenance-free continuous operation.

• Any mounting position.

• Protection class IP 20 according to DIN 40 050.

• Electrical connection via 2 lead wires 310mm long.

• Fan housing with mounting bosses: