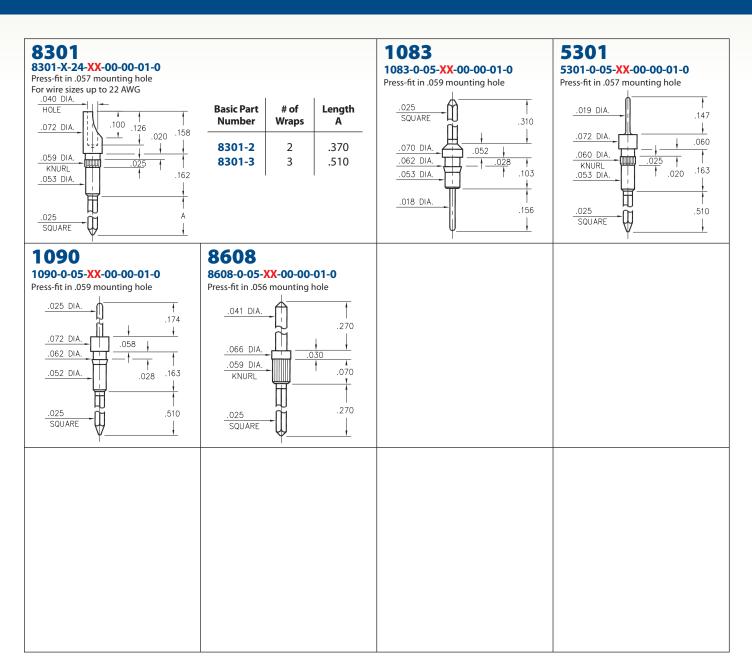

#### WRAPOST TERMINALS

#### **SPECIFICATIONS:**

Pin Material: Brass Alloy 360, 1/2 Hard

(Except where noted)

**Dimensions: Inches** 

**Tolerances On:** Lengths: ±.005

> Diameters: ±.002 ±2° Angles:

### ORDER CODE: XXXX - X - XX - XX - 00 - 00 - 01 - 0 **BASIC PART # SPECIFY PIN FINISH: 01** 200 μ" TIN/LEAD OVER NICKEL ◆ **80** 200 μ" TIN OVER NICKEL (RoHS) ◆ 15 10 μ" GOLD OVER NICKEL (RoHS) ◆ 21 20 μ" GOLD OVER NICKEL (RoHS)