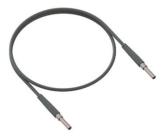

Miniature-Size DIN Video Patch Cords

## **Product Description**

New 860L Series Miniature-Size DIN Video Patch Cords feature a new miniature Patch Plug with a 0.200" dia. body and 0.035" dia. male center contact. Patch Cords are available in a variety of lengths and colors and mate to KINGS® new Miniature-Size DIN Video Jacks and Jackfields.

- Patch Cords are available in 10 standard lengths. Custom cord lengths are also available.
- 75 Ohm Miniature-Size Patch Plugs are made with precision machined components designed to provide long-term durability, reliability, and performance.