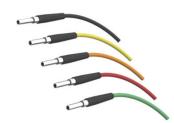

 860L Series Miniature-Size DIN Video Patch Cords are made with Belden 1855A precision 75 Ohm video cable providing unsurpassed performance and reliability.

 Patch Cords feature molded black strain relief boots with a choice of 10 different cable jacket colors for signal identification and customization.

| YY  | CABLE COLOR |
|-----|-------------|
| -01 | Brown       |
| -02 | Red         |
| -03 | Orange      |
| -04 | Yellow      |
| -05 | Green       |
| -06 | Blue        |
| -07 | Violet      |
| -08 | Grey        |
| -09 | White       |
| -10 | Black       |