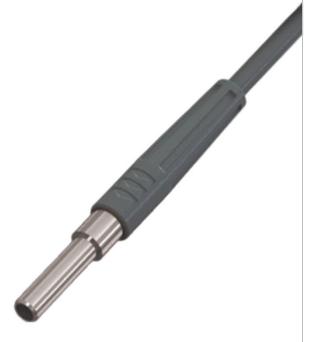

Miniature-Size DIN Video Patch Cords

## **Product Description**

New 860L Series Miniature-Size DIN Video Patch Cords feature a new miniature Patch Plug with a 0.200" dia. body and 0.035" dia. male center contact. Patch Cords are available in a variety of lengths and colors and mate to KINGS® new Miniature-Size DIN Video Jacks and Jackfields.

 860L Series Miniature-Size DIN Video Patch Cords are made with Belden 1855A precision 75 Ohm video cable providing unsurpassed performance and reliability.

 Patch Cords feature molded black strain relief boots with a choice of 10 different cable jacket colors for signal identification and customization.

- Patch Cords are available in 10 standard lengths. Custom cord lengths are also available.
- 75 Ohm Miniature-Size Patch Plugs are made with precision machined components designed to provide long-term durability, reliability, and performance.