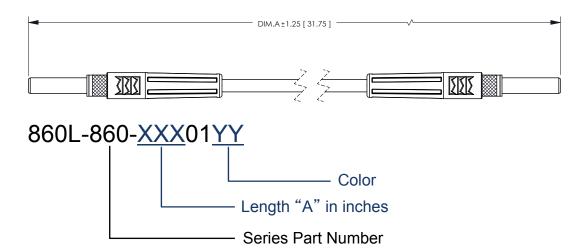

Finishes

Body: Nickel over Copper Contacts: Gold over Nickel

| PART NUMBER      | DIMA $\pm$ 1.25 |
|------------------|-----------------|
| 860L-860-01201YY | 12.00           |
| 860L-860-01801YY | 18.00           |
| 860L-860-02401YY | 24.00           |
| 860L-860-03601YY | 36.00           |
| 860L-860-04801YY | 48.00           |
| 860L-860-06001YY | 60.00           |
| 860L-860-07201YY | 72.00           |
| 860L-860-08401YY | 84.00           |
| 860L-860-09601YY | 96.00           |
| 860L-860-12001YY | 120.00          |
| 860L-860-30001YY | 300.00          |

| YY  | CABLE COLOR |
|-----|-------------|
| -01 | Brown       |
| -02 | Red         |
| -03 | Orange      |
| -04 | Yellow      |
| -05 | Green       |
| -06 | Blue        |
| -07 | Violet      |
| -08 | Grey        |
| -09 | White       |
| -10 | Black       |