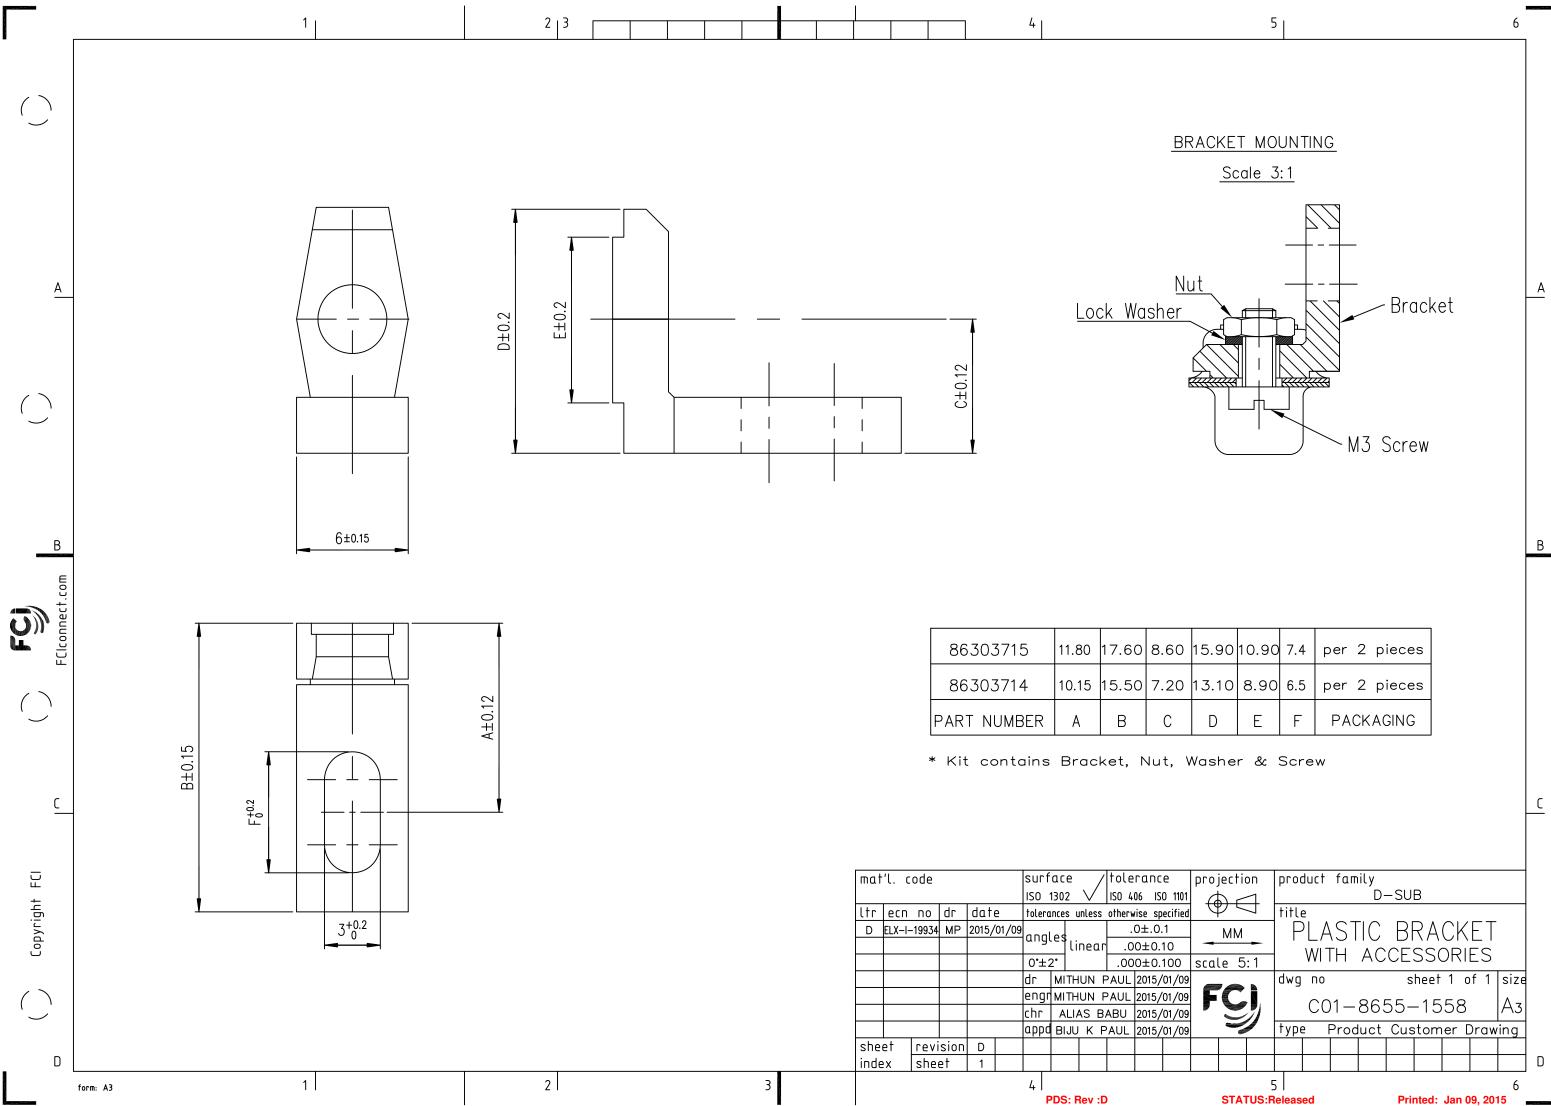

| 15.90 | 10.90 | 7.4 | per 2 pieces |
|-------|-------|-----|--------------|
| 13.10 | 8.90  | 6.5 | per 2 pieces |
| D     | E     | F   | PACKAGING    |